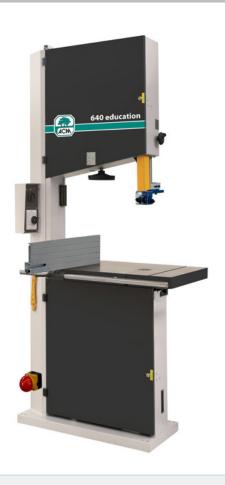

# ACM 640 EDUCATION WOOD CUTTING BANDSAW

## **DESCRIPTION**

The ACM 640 Education Wood Cutting Bandsaw is a special series of bandsaw, designed and engineered to give technicians and students maximum security combined with the traditional solidity and quality of an ACM bandsaw.

## **FEATURES**

- Space Age Laguna Ceramic Upper and Lower Roller Blade Guides
- Self Releasing Kick Stop
- Blade Tension Indicator
- Key Locked Security System on Doors and Isolator
- Manufactured in Italy for Consistency and Quality
- Electro-Mechanical Motor Brake
- Available in 240 V single phase or 415 V 3 phase