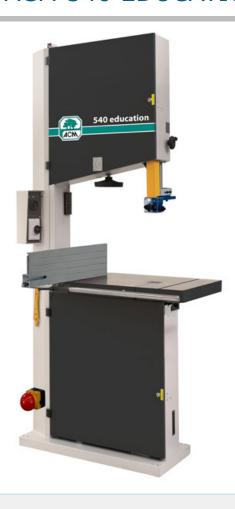

# ACM 540 EDUCATION WOOD CUTTING BANDSAW

### **DESCRIPTION**

The ACM 540 Education Wood Cutting Bandsaw is a special series of bandsaw, designed and engineered to give technicians and students maximum security combined with the traditional solidity and quality of an ACM bandsaw.

### **FEATURES**

- Space Age Laguna Ceramic Upper and Lower Roller Blade Guides
- Self Releasing Kick Stop
- Blade Tension Indicator
- Key Locked Security System on Doors and Isolator
- Manufactured in Italy for Consistency and Quality
- Electro-Mechanical Motor Brake
- Available in 240 V single phase or 415 V 3 phase