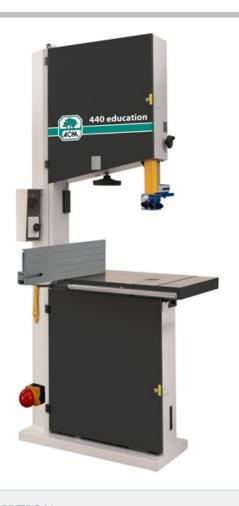

# ACM 440 EDUCATION WOOD CUTTING BANDSAW

## **DESCRIPTION**

The ACM 440 Education Wood Cutting Bandsaw is a special series of bandsaw, designed and engineered to give technicians and students maximum security combined with the traditional solidity and quality of an ACM bandsaw.

## **FEATURES**

- Space Age Laguna Ceramic Upper and Lower Roller Blade Guides
- Self Releasing Kick Stop
- Blade Tension Indicator
- Key Locked Security System on Doors and Isolator
- Manufactured in Italy for Consistency and Quality
- Electro-Mechanical Motor Brake