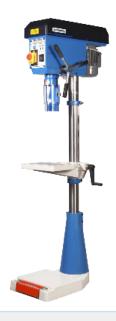

# MEDDINGS LF1 MK 6 PILLAR DRILL

#### **DESCRIPTION**

The Meddings LF1/V Pillar Drill is constructed with a powered motor driving a five step dynamically balanced pulley set giving five speeds to the spindle. The motor is mounted on a hinged motor plate which is sprung loaded to enable fast, easy speed changes and which automatically ensures the correct belt tension.

The machine incorporates a kick stop switch fitted to the front of the machine base which is wired into a no-volt/overload release starter. This specific safety requirement makes it an ideal choice for training environments in schools and technical colleges.

#### **FEATURES**

- Floor Mounted for larger spindle distance to the working table
- 5 Spindle Speed Settings
- Spring loaded mechanism for easy speed change
- Kick Stop
- Perfect for industrial or educational establishments