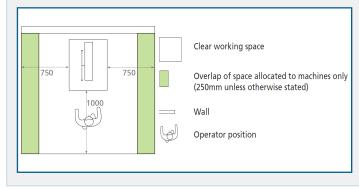

| 370W 50Hz (230V 1ph)     |
|---------------------|--------------------------|
| Drive type          | Belt                     |
| Spindle Speed Range | 500-4000 rpm             |
| Chuck Type          | Jacobs Keyed (2MT taper) |
| Chuck Size          | 1-13 mm                  |
| Chuck Travel        | 100mm                    |
| Diameter of Column  | 69.8mm                   |
| Max Chuck to Table  | 1029mm                   |
| Max Chuck to Base   | 1210mm                   |
| Table Size          | 400 x 230mm              |
| Base Size           | 400 x 230mm              |
| Overall L x W x H   | 630 x 380 x 1460mm       |
| Weight              | 71kg                     |

#### STANDARD EQUIPMENT

- Rack and pinion adjustment
- Chuck
  - Chuck guard

## SAFE WORKING AREA



# Meddings Compact 16 Pillar Drill

(1PH)

**AES PART CODE/ORDERING TABLE** 

Not intended for production use

Supplied with chuck and chuck guard

WE-DR04-001

### AES OFFER INSTALLATION AND SERVICE SUPPORT FOR ALL EQUIPMENT