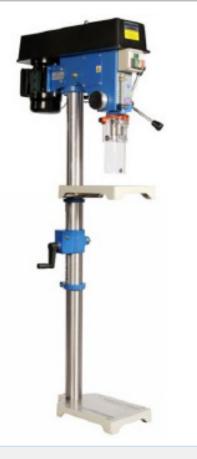

# MEDDINGS COMPACT MK2 16MM PILLAR DRILL

#### DESCRIPTION

**FEATURES** 

•

Light and robust design

Perfect for hobbyists

This machine combines all of Meddings previous experience and knowledge in building drilling machines but at a reduced cost base. It is lighter than previous models yet still robust and rigid.

# **TECHNICAL SPECIFICATION**

| Power               | 370W 50Hz (230V 1ph)     |
|---------------------|--------------------------|
| Drive type          | Belt                     |
| Spindle Speed Range | 500-4000 rpm             |
| Chuck Type          | Jacobs Keyed (2MT taper) |
| Chuck Size          | 1-13 mm                  |
| Chuck Travel        | 100mm                    |
| Diameter of Column  | 69.8mm                   |
| Max Chuck to Table  | 1029mm                   |
| Max Chuck to Base   | 1210mm                   |
| Table Size          | 400 x 230mm              |
| Base Size           | 400 x 230mm              |
| Overall L x W x H   | 630 x 380 x 1460mm       |
| Weight              | 71kg                     |