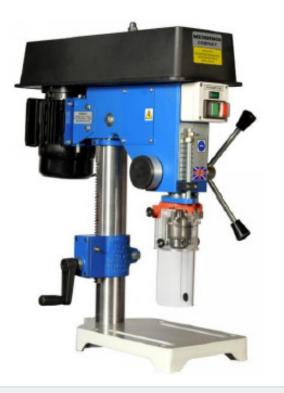

# MEDDINGS COMPACT MK2 16MM BENCH DRILL

#### DESCRIPTION

This machine combines all of Meddings previous experience and knowledge in building drilling machines but at a reduced cost base. It is lighter than previous models yet still robust and rigid.

Not intended as a full time production machine it still offers performance and accuracy to the highest order for the lighter user.

### TECHNICAL SPECIFICATION

| Power               | 370W 50Hz (230V 1ph)     |
|---------------------|--------------------------|
| Drive type          | Belt                     |
| Spindle Speed Range | 500-4000 rpm             |
| Chuck Type          | Jacobs Keyed (2MT taper) |
| Chuck Size          | 1-13 mm                  |
| Chuck Travel        | 100mm                    |
| Diameter of Column  | 69.8mm                   |
| Max Chuck to Table  | N/A                      |
| Max Chuck to Base   | 250mm                    |
| Table Size          | N/A                      |
| Base Size           | 400 x 230mm              |
| Overall L x W x H   | 630 x 380 x 730mm        |
| Weight              | 55.5kg                   |

#### STANDARD EQUIPMENT

- Rack and pinion adjustment
- Chuck
- Chuck guard

#### **FEATURES**

(1PH)

- Light and robust design
- Perfect for hobbyists
- Not intended for production use
- Supplied with chuck and chuck guard

**AES PART CODE/ORDERING TABLE** 

Meddings Compact 16 Bench Drill