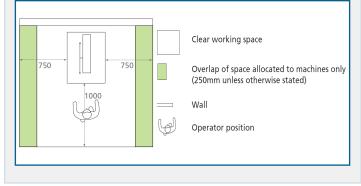

obs Keyed (2MT taper) |
| Chuck Size          | 1-13 mm                  |
| Chuck Travel        | 100mm                    |
| Diameter of Column  | 69.8mm                   |
| Max Chuck to Table  | N/A                      |
| Max Chuck to Base   | 250mm                    |
| Table Size          | N/A                      |
| Base Size           | 400 x 230mm              |
| Overall L x W x H   | 630 x 380 x 730mm        |
| Weight              | 55.5kg                   |

#### STANDARD EQUIPMENT

- Rack and pinion adjustment
- Chuck
- Chuck guard

#### **FEATURES**

(1PH)

- Light and robust design
- Perfect for hobbyists
- Not intended for production use
- Supplied with chuck and chuck guard

**AES PART CODE/ORDERING TABLE** 

Meddings Compact 16 Bench Drill

## SAFE WORKING AREA



#### AES OFFER INSTALLATION AND SERVICE SUPPORT FOR ALL EQUIPMENT

WE-DR03-001