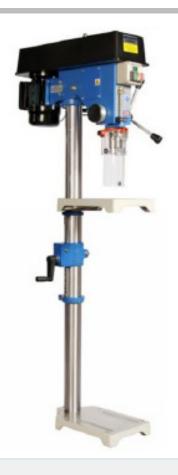

# MEDDINGS COMPACT MK2 13MM PILLAR DRILL

### **DESCRIPTION**

This machine combines all of Meddings previous experience and knowledge in building drilling machines but at a reduced cost base. It is lighter than previous models yet still robust and rigid.

Not intended as a full time production machine it still offers performance and accuracy to the highest order for the lighter user.

- FEATURESLight and robust design
- Perfect for hobbyists
- Not intended for production use
- · Supplied with chuck and chuck guard

#### **TECHNICAL SPECIFICATION**

| Power               | 250W 50Hz (230V 1ph)     |
|---------------------|--------------------------|
| Drive type          | Belt                     |
| Spindle Speed Range | 500-4000 rpm             |
| Chuck Type          | Jacobs Keyed (6JT taper) |
| Chuck Size          | 1-13 mm                  |
| Chuck Travel        | 100mm                    |
| Diameter of Column  | 69.8mm                   |
| Max Chuck to Table  | 1029mm                   |
| Max Chuck to Base   | 1210mm                   |
| Table Size          | 400 x 230mm              |
| Base Size           | 400 x 230mm              |
| Overall L x W x H   | 630 x 380 x 1460mm       |
| Weight              | 70kg                     |