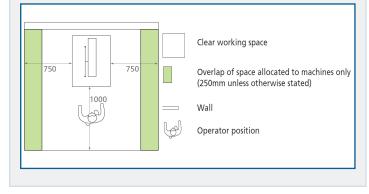

eyed (6JT taper) |
| Chuck Size          | 1-13 mm                  |
| Chuck Travel        | 100mm                    |
| Diameter of Column  | 69.8mm                   |
| Max Chuck to Table  | N/A                      |
| Max Chuck to Base   | 250mm                    |
| Table Size          | N/A                      |
| Base Size           | 400 x 230mm              |
| Overall L x W x H   | 630 x 380 x 730mm        |
| Weight              | 54.5kg                   |

## STANDARD EQUIPMENT

- Rack and pinion adjustment
- Chuck
- Chuck guard

#### **FEATURES**

- Light and robust design
- Perfect for hobbyists
- Not intended for production use
- Supplied with chuck and chuck guard

**AES PART CODE/ORDERING TABLE** 

Meddings Compact Bench Drill (1PH) WE-DR01-001

# SAFE WORKING AREA



### AES OFFER INSTALLATION AND SERVICE SUPPORT FOR ALL EQUIPMENT