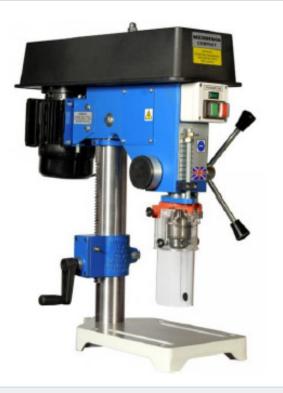

# MEDDINGS COMPACT MK2 13MM BENCH DRILL

#### DESCRIPTION

This machine combines all of Meddings previous experience and knowledge in building drilling machines but at a reduced cost base. It is lighter than previous models yet still robust and rigid.

Not intended as a full time production machine it still offers performance and accuracy to the highest order for the lighter user.

## TECHNICAL SPECIFICATION

| Power               | 250W 50Hz (230V 1ph)     |
|---------------------|--------------------------|
| Drive type          | Belt                     |
| Spindle Speed Range | 500-4000 rpm             |
| Chuck Type          | Jacobs Keyed (6JT taper) |
| Chuck Size          | 1-13 mm                  |
| Chuck Travel        | 100mm                    |
| Diameter of Column  | 69.8mm                   |
| Max Chuck to Table  | N/A                      |
| Max Chuck to Base   | 250mm                    |
| Table Size          | N/A                      |
| Base Size           | 400 x 230mm              |
| Overall L x W x H   | 630 x 380 x 730mm        |
| Weight              | 54.5kg                   |

## STANDARD EQUIPMENT

- Rack and pinion adjustment
- Chuck
- Chuck guard

#### **FEATURES**

- Light and robust design
- Perfect for hobbyists
- Not intended for production use
- Supplied with chuck and chuck guard

**AES PART CODE/ORDERING TABLE** 

Meddings Compact Bench Drill (1PH) WE-DR01-001