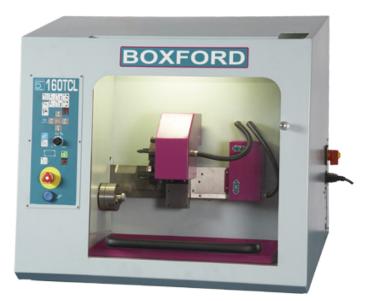

# BOXFORD 160TCLi CNC LATHE

### DESCRIPTION

A versatile lathe, housed in a single enclosed cabinet, it is ideal for schools and training colleges and can easily be moved between rooms. Includes 160mm swing over bed, precision dovetail slide construction, preloaded anti-backlash ball screws and spindle bored to pass 20mm diameter. Also includes 80mm diameter precision three jaw selfcentring chuck.