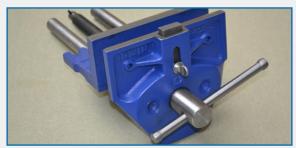

## WORKHOLDING EQUIPMENT

The Workbench will be supplied with 7" Heavy Duty Woodworking vices pre-fitted to the bench top and faced with suitable wooden fixtures.

This is the ideal vice to tackle any educational project or material in the workshop.

7" Woodworking Vice (Without Fixing Kit)