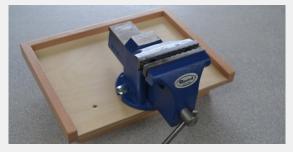

### **OPTIONS**

• Levelling feet (pictured below)

TECHNICAL SPECIFICATION

Height adjustable legs

Underbench Cupboards

- Multi plywood shelf (for inside storage cabinet)
- Vice fixing kits (if not fitted)
- Vice tray (for placing a metalworking vice within the woodworking fixing - pictured below)
- Bench hook
- Foot stands
- Octogonal cover tops
- Sacrificial cover top
- MDF cover tops

**Optional -** Levelling Feet

**Optional -** Vice Tray for Metalworking Vice

AES OFFER INSTALLATION AND SERVICE SUPPORT FOR ALL EQUIPMENT