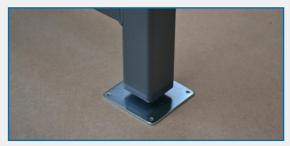

### **OPTIONS**

• Levelling feet (pictured below)

TECHNICAL SPECIFICATION

Height adjustable legs

Underbench Cupboards

- Multi plywood shelf (for inside storage cabinet)
- Vice fixing kits (if not fitted)
- Vice tray (for placing a metalworking vice within the woodworking fixing - pictured below)
- Bench hook
- Foot stands
- Octogonal cover tops
- Sacrificial cover top
- MDF cover tops

**Optional -** Levelling Feet

**Optional -** Vice Tray for Metalworking Vice

AES OFFER INSTALLATION AND SERVICE SUPPORT FOR ALL EQUIPMENT