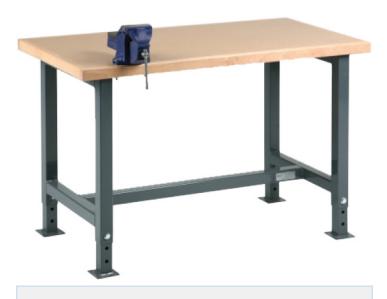

# VARIABLE HEIGHT ADJUSTABLE TWO PERSON 1500 WORKBENCH

# Dimensions (L x D x H) 1500 x 760 x 860 mm Worktop Solid beech cleated and drawbolted top Frame Material Steel - Adjustable Height Vices Supplied 2 x 7" Heavy Duty Woodworking Vices

No

### **DESCRIPTION**

The variable height two person 1500 workbench is a heavy duty workbench suitable for all woodwork and metalwork activities.

This bench will be supplied with a solid beech top and adjustable steel frame support.