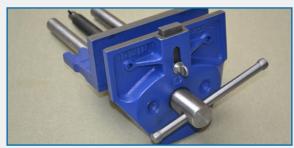

AES will also provide these benches fitted with 7" Heavy Duty Woodworking vices suitable for all curriculum and project requirements in an educational environment.

### WORKHOLDING EQUIPMENT

The Workbench will be supplied with 7" Heavy Duty Woodworking vices pre-fitted to the bench top and faced with suitable wooden fixtures.

This is the ideal vice to tackle any educational project or material in the workshop.

7" Woodworking Vice (Without Fixing Kit)