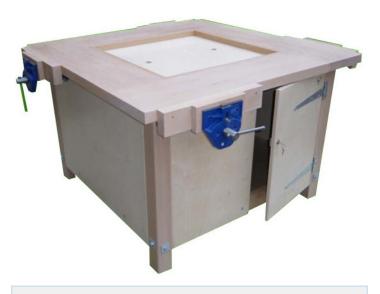

# FOUR PERSON 1220 WORKBENCH WITH TIMBER FRAME AND CUPBOARDS

# **DESCRIPTION**

The 1220 CU Workbench is a heavy duty workbench suitable for all woodwork and metalwork activities.

This bench will be supplied with a solid beech top and underbench storage cabinets. The underbench storage cabinets will be manufactured in birch wooden board and have two access doors opposite on two sides of the square bench.

### **TECHNICAL SPECIFICATION**

| Dimensions (L x D x H) | 1220 x 1220 x 860 mm                                                      |
|------------------------|---------------------------------------------------------------------------|
| Worktop                | Solid beech cleated and drawbolted top                                    |
| Frame Material         | Solid Braced Beech                                                        |
| Vices Supplied         | 4 x 7" Heavy Duty<br>Woodworking Vices<br>fitted with Vice Fixing<br>Kits |
| Underbench Cupboards   | Yes                                                                       |
| No. of Doors           | 2                                                                         |
| Cupboard Door Material | Birch manufactured<br>board                                               |