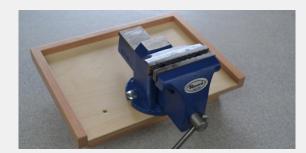

#### **OPTIONS**

- Levelling feet (pictured below)
- Height adjustable legs
- Multi plywood shelf (for inside storage cabinet)
- Vice fixing kits (if not fitted)
- Vice tray (for placing a metalworking vice within the woodworking fixing - pictured below)
- Bench hook
- Foot stands
- Octogonal cover tops
- Sacrificial cover top
- MDF cover tops

**Optional -** Levelling Feet

**Optional -** Vice Tray for Metalworking Vice

AES OFFER INSTALLATION AND SERVICE SUPPORT FOR ALL EQUIPMENT