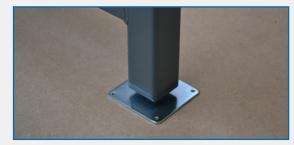

#### **OPTIONS**

- Levelling feet (pictured below)
- Height adjustable legs
- Multi plywood shelf (for inside storage cabinet)
- Vice fixing kits (if not fitted)
- Vice tray (for placing a metalworking vice within the woodworking fixing - pictured below)
- Bench hook
- Foot stands
- Octogonal cover tops
- Sacrificial cover top
- MDF cover tops

**Optional -** Levelling Feet

**Optional -** Vice Tray for Metalworking Vice

AES OFFER INSTALLATION AND SERVICE SUPPORT FOR ALL EQUIPMENT