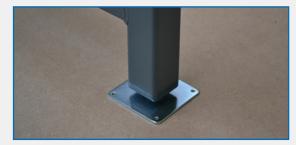

### **OPTIONS**

- Levelling feet (pictured below)
- Height adjustable legs
- Multi plywood shelf (for inside storage cabinet)
- Vice fixing kits (if not fitted)
- Vice tray (for placing a metalworking vice within the woodworking fixing pictured below)
- Bench hook
- Foot stands
- Octogonal cover tops
- Sacrificial cover top
- MDF cover tops

**Optional -** Levelling Feet

**Optional -** Vice Tray for Metalworking Vice

AES OFFER INSTALLATION AND SERVICE SUPPORT FOR ALL EQUIPMENT