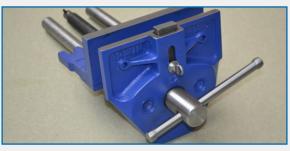

#### WORKHOLDING EQUIPMENT

The Workbench will be supplied with 7" Heavy Duty Woodworking vices pre-fitted to the bench top and faced with suitable wooden fixtures.

This is the ideal vice to tackle any educational project or material in the workshop.

7" Woodworking Vice (Without Fixing Kit)