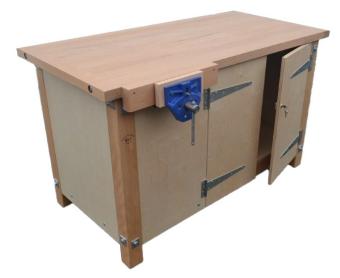

# TWO PERSON 1500 WORKBENCH WITH TIMBER FRAME AND CUPBOARDS

#### DESCRIPTION

The 1500 CU Workbench is a heavy duty workbench suitable for all woodwork and metalwork activities.

This bench will be supplied with a solid beech top and underbench storage cabinets. The underbench storage cabinets will be manufactured in birch wooden board and have two access doors opposite on two sides of the bench.

AES will also provide these benches fitted with 7" Heavy Duty Woodworking vices suitable for all curriculum and project requirements in an educational environment.

## TECHNICAL SPECIFICATION

| Dimensions (L $x$ D $x$ H) | 1500 x 760 x 860 mm                                                       |
|----------------------------|---------------------------------------------------------------------------|
| Worktop                    | Solid beech cleated and drawbolted top                                    |
| Frame Material             | Solid Braced Beech                                                        |
| Vices Supplied             | 2 x 7" Heavy Duty<br>Woodworking Vices<br>fitted with Vice Fixing<br>Kits |
| Underbench Cupboards       | Yes                                                                       |
| No. of Doors               | 2                                                                         |
| Cupboard Door Material     | Birch manufactured board                                                  |