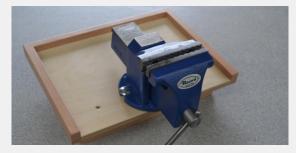

### **OPTIONS**

- Levelling feet (pictured below)
- Height adjustable legs
- Multi plywood shelf (for inside storage cabinet)
- Vice fixing kits (if not fitted)
- Vice tray (for placing a metalworking vice within the woodworking fixing pictured below)
- Bench hook
- Foot stands
- Octogonal cover tops
- Sacrificial cover top
- MDF cover tops

**Optional -** Levelling Feet

**Optional -** Vice Tray for Metalworking Vice

AES OFFER INSTALLATION AND SERVICE SUPPORT FOR ALL EQUIPMENT