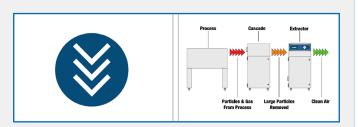

#### **CASCADE**

## Cascade heavy duty inline filter

- Extends the life of the pre-filter by capturing larger particles.
- Fits between the process and the Purex machine.
- Provides additional particle capturing capacity.
- Ideal for processes where large amounts of particles are produced.
- Can be emptied and reused.
- Can be powder seeded for extra life in difficult applications.
- Contains the particles inside for clean and simple disposal.