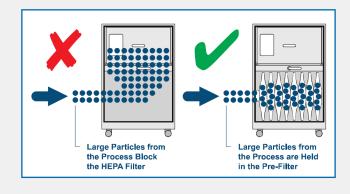

Pre-filters are designed to capture larger particles before they can enter the main HEPA filter.

Without pre-filters, the life of the main filter would be so much shorter.

A variety of media and designs are available to allow Purex extractors to be used in a wide range of processes.

#### Pad pre-filter

- Extends the life of the main filter by capturing larger particles before they reach the HEPA filter.
- Fits neatly under the main filter.
- Graduated fibre matrix delivers excellent particle capture capacity.
- Ideal for low volume applications or where small amounts of particles are produced.

# **Patented Labyrinth pre-filters**

- Extends the life of the main filter by capturing larger particles before they reach the HEPA filter.
- Fits neatly under the main filter is integral Purex extractors.
- Graduated fibre matrix delivers excellent particle capture capacity - up to 20 times more than a standard filter.
- Ideal for medium-high volume applications.
- Can deal with sticky or moisture laden particles.
- Composite material available for extra filter life and filtration down to 0.5 micron.
- Contains the particle inside for clean and simple disposal.