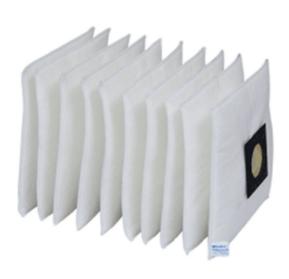

## PLEATED BAG

# Pleated bag pre-filter

- Extends the life of the main filters by capturing larger particles.
- Used in Purex 5000i machines.
- Provides additional particle capturing capacity.
- Ideal for processes where large amounts of particles are produced.
- Contains the particles inside for clean and simple disposal.