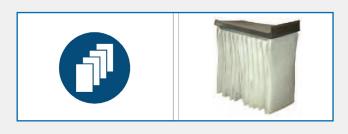

## PLEATED BAG

# Pleated bag pre-filter

- Extends the life of the main filters by capturing larger particles.
- Used in Purex 5000i machines.
- Provides additional particle capturing capacity.
- Ideal for processes where large amounts of particles are produced.
- Contains the particles inside for clean and simple disposal.