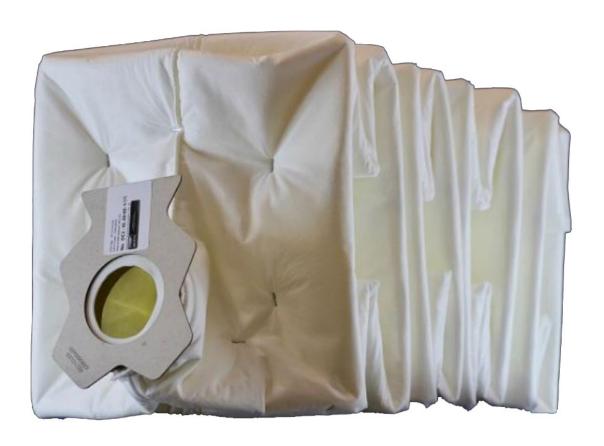

## **DESCRIPTION**

Bofa Multi-Compartment Pre-Filter for AD 500/1000/1500 AF/iQ. Can be used as an alternative to the standard Bofa Deep Pleat Filter ( A1030222) for MDF applications.

## TECHNICAL SPECIFICATION

| Dimensions (mm)                 | 330H x 330W x 350D Approx.                                                                       |
|---------------------------------|--------------------------------------------------------------------------------------------------|
| Filter Media 1                  | Non-woven polyester fabric nominally M5 equivalent (to EN779, now obsolete)                      |
| Filter Media 2                  | Melt blown polyester fabric nominally F8 equivalent (to EN779, now obsolete)                     |
| Filter Media 3                  | Melt blown polyester fabric nominally F9 equivalent (to EN779, now obsolete)                     |
| Fabrication                     | Three fabric layers, overlocked, stretched, folded and stapled to form a cuboid structure        |
| Connection                      | Recycled cardboard inlet card bonded to a short cardboard tube and with a polyurethane foam seal |
| Efficiency                      | Final efficiency circa 95% removal of 0.5 micron particles                                       |
| Total Weight                    | 1.135kg                                                                                          |
| Nominal Filtration<br>Area      | 3.0 m2                                                                                           |
| Total Filtration<br>Fabric Area | 9.0 m2                                                                                           |