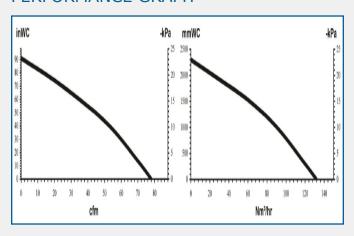

### TECHNICAL SPECIFICATION

| Hose Length (m)               | 5                     |
|-------------------------------|-----------------------|
| Application                   | Liquid                |
| Certifications                | CE                    |
| Compressed Air<br>Consumption | 0.7 Nm3/min           |
| Compressed Air<br>Requirement | 7 bar                 |
| Installation                  | Indoor                |
| Material                      | Hose in conductive PE |
| Noise Level (dB(A))           | 80                    |
| Hose Diameter (mm)            | 38                    |
| Max Airflow (m3/h)            | 132                   |
| Max Vacuum (kPa)              | -23                   |
| Type of Hose                  | PE                    |
| Weight (kg)                   | 8                     |

### PERFORMANCE GRAPH

| Hose Type | Specification                                       | Temperature range, °C       |
|-----------|-----------------------------------------------------|-----------------------------|
| PE        | Non conductive hose for light cleaning applications | -40 Deg. C -<br>+60 Deg. C. |
|           | Max vacuum 50 kPa                                   |                             |