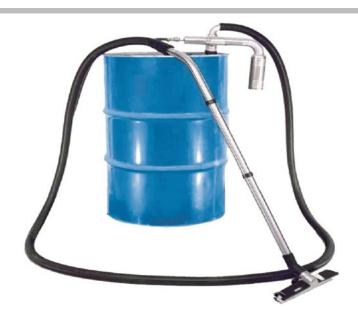

#### **DESCRIPTION**

Handy ejector-driven drum filler for collection and transport of oil, chemicals, water and other liquids. It is placed in a bung-hole (R 2") of an empty but suitable oil drum. By connecting the unit to a compressed air hose and a suction hose, it is ready for use. Suction stops when the drum is full, due to the built-in float stop. The ejector is easy to mount on a variarity of drums. Drum is not included.

#### **FEATURES**

- Simple and robust ejector
- No filter is needed
- Drum is not included
- Easy handling