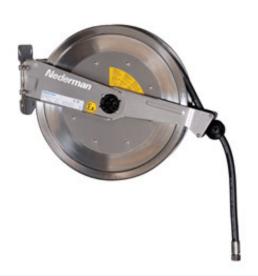

### **DESCRIPTION**

The Nederman 889 ATEX is a medium-sized hose reel for industrial use. All major components are made of stainless steel or electrically conductive composite material, required for chemically aggressive and explosive environments. The design of the reels makes it easy to keep clean for installation in ATEX zones 1, 2, 21 and 22 in accordance with ATEX2014/34/EC, Equipment group II, Category 2G D.

# **FEATURES**

- Unique design makes easy cleaning
- Up to 15 m (49 ft.) hose capacity
- Meets international hygienic requirement
- ATEX approved

## **TECHNICAL SPECIFICATIONS**

| Connection Hose Length     | 1 m                   |
|----------------------------|-----------------------|
| Type of hose               | М                     |
| Media                      | Compressed Air, Water |
| Colour                     | Stainless             |
| Distribution hose length   | 15 m                  |
| Diameter, connection hose  | Ø12.5 mm              |
| Distribution hose diameter | Ø12.5 mm              |
| Max working pressure       | 2 Mpa                 |
| Max hose length            | 2 m                   |
| Corrosion resistance       | Stainless steel       |
| Electric/Spring driven     | Spring                |