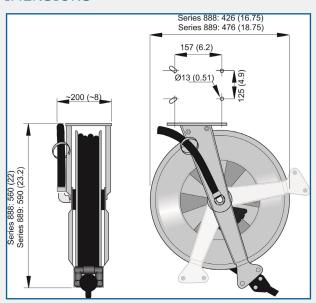

## **DIMENSIONS**

| Delivered with hose | Weight | Part Codes |
|---------------------|--------|------------|
| Yes                 | 18 kg  | 30804689   |
| No                  | 14 kg  | 30804789   |