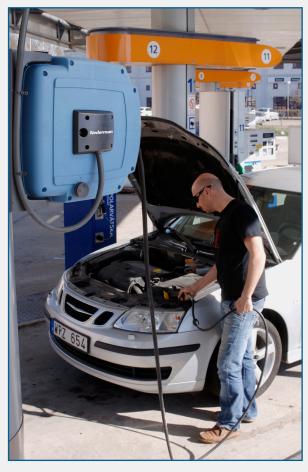

### DESCRIPTION

The Nederman H30 Safe and functional hose reels for industrial use, professional tradesmen or do-it-yourself workshops. Robust design in high impact composite materials. Supplied with an easily mounted snap-on, pivoting wall bracket and a unique safety latch for safe and easy service. The retractable hose reel is suitable for pneumatic tools, staplers, blow guns and water guns.

The hose reel H30 is retractable and has an optimized spring force, ensuring that the hose retracts smoothly and evenly onto the drum. The high quality spring is pre-tensioned at the factory to suit a wide range of applications, and is well protected inside the drum cavity. The self retracting hose reel H30 is very easy to mount, either on walls, ceilings or floors.