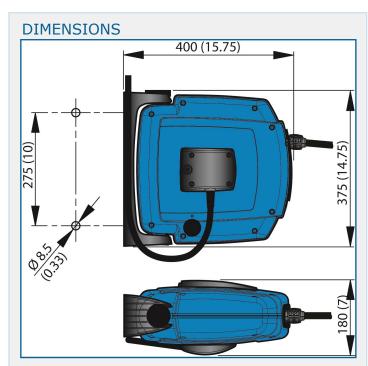

### **TECHNICAL SPECIFICATIONS**

| Connection hose length | 1.5 m                |  |
|------------------------|----------------------|--|
| Material               | PVC/PUR              |  |
| Media                  | Compressed Air/Water |  |
| Corrosion resistance   | Standard             |  |
| Electric/Spring driven | Spring               |  |
| Max. working pressure  | 1.5 Mpa              |  |
| Certifications         | CE                   |  |