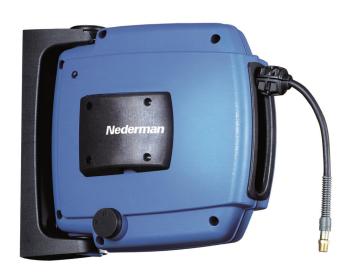

### DESCRIPTION

The Nederman H30 Safe and functional hose reels for industrial use, professional tradesmen or do-it-yourself workshops. Robust design in high impact composite materials. Supplied with an easily mounted snap-on, pivoting wall bracket and a unique safety latch for safe and easy service. The retractable hose reel is suitable for pneumatic tools, staplers, blow guns and water guns.

The hose reel H30 is retractable and has an optimized spring force, ensuring that the hose retracts smoothly and evenly onto the drum. The high quality spring is pre-tensioned at the factory to suit a wide range of applications, and is well protected inside the drum cavity. The self retracting hose reel H30 is very easy to mount, either on walls, ceilings or floors.

#### **FEATURES**

- Easy to install, snap-on wall brackets
- Unique safety latch
- Drum with ball bearings on both sides
- Pressed fitting and steel spiral hose protector
- Hose easily replaced

AES OFFER INSTALLATION AND SERVICE SUPPORT FOR ALL EQUIPMENT