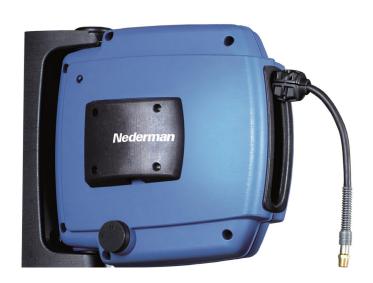

# NEDERMAN H20 HOSE REEL - BLUE/GREY

### **DESCRIPTION**

The Nederman retractable hose reel H20 for water and air is suitable for light industrial use, professional tradesmen or do-it-yourself workshops. The hose reel H20 is retractable and has a robust design in high impact composite materials. Supplied with an easily mounted snap-on, pivoting wall bracket and a unique safety latch for safe and easy service. The hose reel is equally suitable for pneumatic tools, staplers and blow guns.

The hose reel H20 is retractable and has an optimized spring force, ensuring that the hose retracts smoothly and evenly onto the drum. The high quality spring is pre-tensioned at the factory to suit a wide range of applications, and is well protected inside the drum cavity. The self retracting hose reel H20 is very easy to mount, either on walls or on ceilings.

### **FEATURES**

- Snap-on wall brackets
- Drum with ball bearings on both sides
- Pressed fitting and steel spiral hose protector
- Unique safety latch
- Hose easily replaced

AES OFFER INSTALLATION AND SERVICE SUPPORT FOR ALL EQUIPMENT