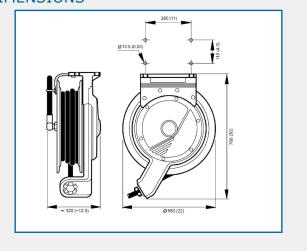

Rev. 1 - June 2021



# NEDERMAN HOSE REEL 884 DIESEL



## **DIMENSIONS**



### **DESCRIPTION**

The Nederman 884 Diesel Hose Reel is a heavy duty hose reel suitable for long and heavy hoses. Made of epoxy coated die cast aluminium. Ball bearings in drum and swivel.

Ideal for heavy industrial applications in which oil is required at hand, such as in the servicing of machinery or vehicles.

The hose locks into place when the user pulls it to the desired length, the hose is then retracted by tugging the hose, releasing it from its locked state.



#### **FEATURES**

- Fully protected inner mechanisms
- Strong, durable and highly corrosion resistant
- Adjustable outlet arm minimises friction
- Easy service and cleaning

## TECHNICAL SPECIFICATION

| Product Name               | Hose Reel 884   |  |  |
|----------------------------|-----------------|--|--|
| Materi