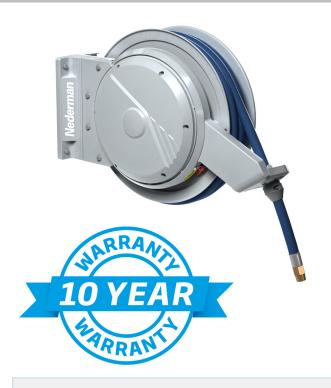

### **DESCRIPTION**

The Nederman 884 Diesel Hose Reel is a heavy duty hose reel suitable for long and heavy hoses. Made of epoxy coated die cast aluminium. Ball bearings in drum and swivel.

Ideal for heavy industrial applications in which oil is required at hand, such as in the servicing of machinery or vehicles.

#### **FEATURES**

- Fully protected inner mechanisms
- Strong, durable and highly corrosion resistant
- Adjustable outlet arm minimises friction
- Easy service and cleaning