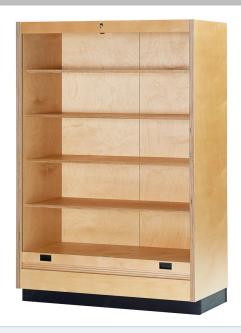

## TECHNICAL SPECIFICATION

| High Roller Shutter Cabinet     |                      |
|---------------------------------|----------------------|
| Dimensions (W x D x H)          | 1190 x 600 x 1800 mm |
| Interior Dimensions (W x D x H) | 1148 x 560 x 1400 mm |
| Weight with 4 shelves           | 118 kg               |

## PART CODES

| Cabinet with 3 shelves    | 920 03 00 |
|---------------------------|-----------|
| Cabinet with 4 shelves    | 920 04 00 |
| Shelf - 18 x 948 x 345 mm | 920 00 90 |

#### **Functional cabinet siding**

The sidings have three lines of holes used for building flexible interiors. The holes are used for fixing shelves and in tool cupboards for the fixing of racks and back panels for the accommodation of tools.

### **Quality for active use**

Roller shutter cabinet LX-21 is designed for use in stressful environments. All elements are made from birch plywood. The sidings are 21 mm, all horizontal parts are 18 mm and the backing is 9 mm.

## Flexibility in use

Cabinet LX-21 with shelves is a robust and perfect solution for general storage. Model 780 and 800 may be fitted with sloping shelves, too. All shelves are moveable.

AES OFFER INSTALLATION AND SERVICE SUPPORT FOR ALL EQUIPMENT