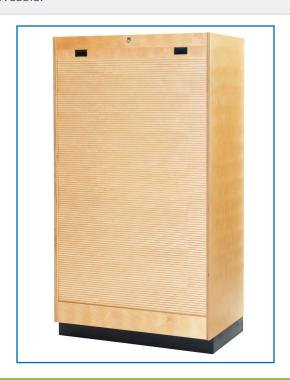

## **DESCRIPTION**

The AES Educational cabinet LX-21 920 is the answer to the constantly demanding requirement for storage. Roller Shutters require less space and make the interior easily accessible.

For safety reason the roller shutter opens downwards. When turning the key the shutter coils up in the base self-braking bringing it to a gentle halt.

### **Quality for active use**

Roller shutter cabinet LX-21 is designed for use in stressful environments. All elements are made from birch plywood. The sidings are 21 mm, all horizontal parts are 18 mm and the backing is 9 mm.

#### **Individual fittng**

When used as tool cupboards the cabinet is provided with fitting precisely adapted to the set of tools to be accommodated, either that being one of Lervads standard tool sets or a user defined set of tools. All cabinets have a high quality barrel-lock.