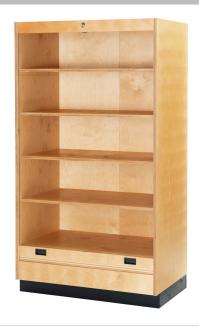

#### Flexibility in use

Cabinet LX-21 with shelves is a robust and perfect solution for general storage. Model 780 and 800 may be fitted with sloping shelves, too. All shelves are moveable.

## TECHNICAL SPECIFICATION

| High Roller Shutter Cabinet     |                     |
|---------------------------------|---------------------|
| Dimensions (W x D x H)          | 990 x 610 x 1800 mm |
| Interior Dimensions (W x D x H) | 948 x 570 x 1400 mm |
| Weight with 4 shelves           | 108 kg              |