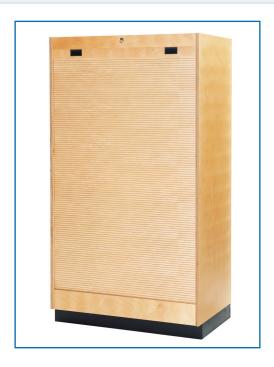

#### **DESCRIPTION**

The AES Educational cabinet LX-21 900 is the answer to the constantly demanding requirement for storage. Roller Shutters require less space and make the interior easily accessible.

For safety reason the roller shutter opens downwards. When turning the key the shutter coils up in the base self-braking bringing it to a gentle halt.