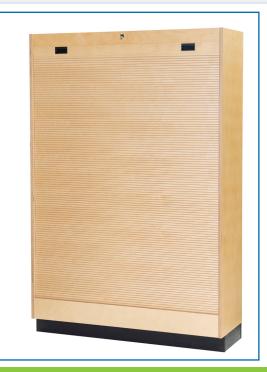

## DESCRIPTION

The AES Educational cabinet LX-21 800 is the answer to the constantly demanding requirement for storage. Roller Shutters require less space and make the interior easily accessible.

For safety reason the roller shutter opens downwards. When turning the key the shutter coils up in the base self-braking bringing it to a gentle halt.

# TECHNICAL SPECIFICATION

| High Roller Shutter Cabinet                 |                      |
|---------------------------------------------|----------------------|
| Dimensions (W x D x H)                      | 1190 x 400 x 1800 mm |
| Interior Dimensions $(W \times D \times H)$ | 1148 x 360 x 1400 mm |
| Weight with 4 shelves                       | 88 kg                |

### Individual fittng

When used as tool cupboards the cabinet is provided with fitting precisely adapted to the set of tools to be accommodated, either that being one of Lervads standard tool sets or a user defined set of tools. All cabinets have a high quality barrel-lock.