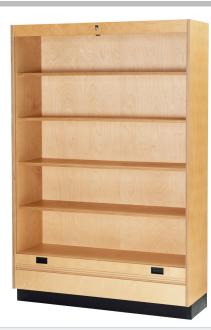

## DESCRIPTION

The AES Educational cabinet LX-21 800 is the answer to the constantly demanding requirement for storage. Roller Shutters require less space and make the interior easily accessible.

For safety reason the roller shutter opens downwards. When turning the key the shutter coils up in the base self-braking bringing it to a gentle halt.

# PART CODES

| Cabinet with 3 shelves                            | 800 03 00 |
|---------------------------------------------------|-----------|
| Cabinet with 3 sloping shelves                    | 800 03 50 |
| Cabinet with 4 shelves                            | 800 04 00 |
| Cabinet with 4 sloping shelves                    | 800 04 50 |
| Shelf - 18 x 1148 x 345 mm                        | 800 00 90 |
| Sloping shelf w/ end stop - 18 x 1148 x<br>380 mm | 800 00 92 |

### Quality for active use

Roller shutter cabinet LX-21 is designed for use in stressful environments. All elements are made from birch plywood. The sidings are 21 mm, all horizontal parts are 18 mm and the backing is 9 mm. Assembled in robust design it is the assurance for yearlong use in workshops and other tough environments.

#### Flexibility in use

Cabinet LX-21 with shelves is a robust and perfect solution for general storage. Model 780 and 800 may be fitted with sloping shelves, too. All shelves are moveable.

AES OFFER INSTALLATION AND SERVICE SUPPORT FOR ALL EQUIPMENT