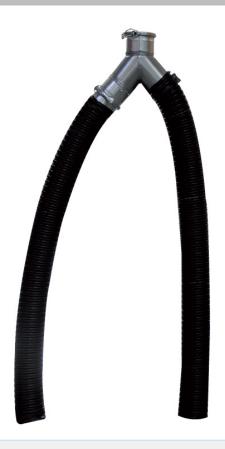

## **DESCRIPTION**

Y-coupling for cars with dual exhaust pipe.

The complete set includes a Y-piece  $100/100/45^{\circ}$  or  $125/100/45^{\circ}$  and 2 pcs  $\emptyset100$  GeoFlex Exhaust 1,25m hoses. Nozzles not included.

It can be supplied with special high temperature hose, quick coupling, and nozzles.

Y-coupling with quick coupling