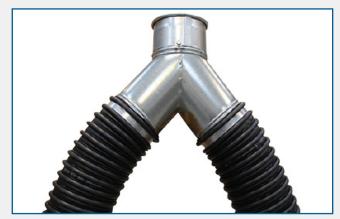

## **DESCRIPTION**

Y-coupling for cars with dual exhaust pipe.

The complete set includes a Y-piece  $100/100/45^{\circ}$  or  $125/100/45^{\circ}$  and 2 pcs  $\emptyset100$  GeoFlex Exhaust 1,25m hoses. Nozzles not included.

It can be supplied with special high temperature hose, quick coupling, and nozzles.

Y-coupling with quick coupling