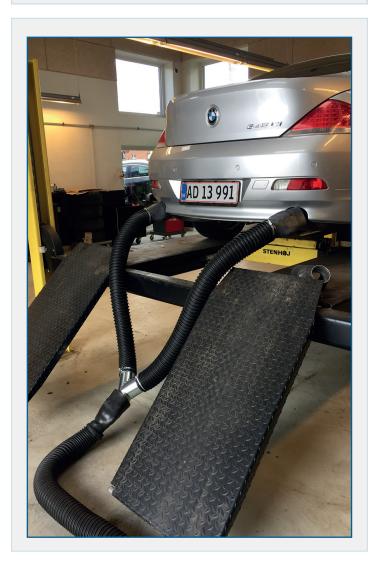

## **DESCRIPTION**

Y-coupling for cars with dual exhaust pipe.

The complete set includes a Y-piece  $100/100/45^{\circ}$  or  $125/100/45^{\circ}$  and 2 pcs  $\emptyset100$  GeoFlex Exhaust 1,25m hoses. Nozzles not included.