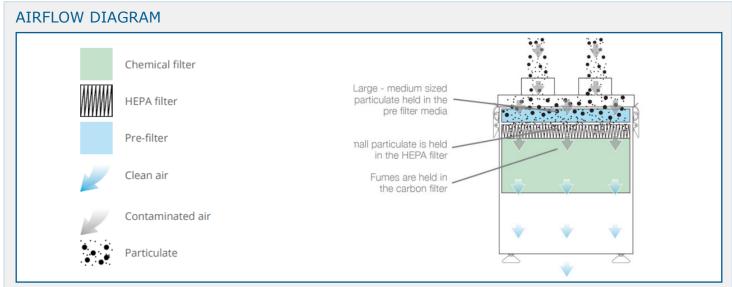

### **FEATURES**

- Simple installation
- Granulated carbon gas filter (ACF) technology
- High air flow rates
- HEPA / gas combined filter (99.997% @ 0.3 microns)

#### TECHNICAL SPECIFICATION

| Dimensions (HxWxD)             | 450 x 330 x 310mm                                       |
|--------------------------------|---------------------------------------------------------|
| Cabinet construction           | Powder coated mild steel                                |
| Airflow / pressure             | 320m³/hr / 5mbar                                        |
| Electrical data                | 230v 50/60Hz<br>Full load current: 1.1<br>amps / 0.25kw |
| Noise level                    | <52dBa (at typical operating speed)                     |
| Weight                         | 15kg                                                    |
| Duct size                      | 2 x 75mm                                                |
| Max duct run                   | 3mtrs                                                   |
| Gas filter                     | Treated activated carbon                                |
| Approvals                      | UKCA and CE                                             |
| Pre-filter specificiations     |                                                         |
| Filter media                   | Synthetic pad                                           |
| Filter media construction      | Pad                                                     |
| Filter efficiency              | G4                                                      |
| Combined filter specifications |                                                         |
| Filter media                   | Borosilicate                                            |
| Media construction             | Pleated with glue bead spacers                          |
| Filter efficiency - HEPA       | 99.997% @ 0.3 microns                                   |
| Treated activated carbon       | 1.65kgs (3.63 lbs)                                      |
| Filter housing                 | Zintec mild steel                                       |