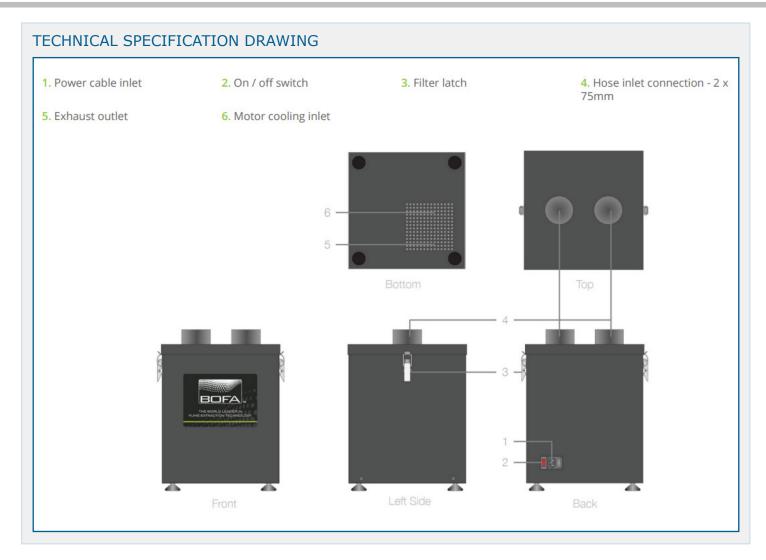

The extraction unit can be positioned comfortably under a bench with a simple installation kit to connect to the most suitable extraction accessory.

#### TECHNICAL SPECIFICATION

| Dimensions (HxWxD)             | 450 x 330 x 310mm                                       |
|--------------------------------|---------------------------------------------------------|
| Cabinet construction           | Powder coated mild steel                                |
| Airflow / pressure             | 320m³/hr / 5mbar                                        |
| Electrical data                | 230v 50/60Hz<br>Full load current: 1.1<br>amps / 0.25kw |
| Noise level                    | <52dBa (at typical operating speed)                     |
| Weight                         | 15kg                                                    |
| Duct size                      | 2 x 75mm                                                |
| Max duct run                   | 3mtrs                                                   |
| Gas filter                     | Treated activated carbon                                |
| Approvals                      | UKCA and CE                                             |
| Pre-filter specificiations     |                                                         |
| Filter media                   | Synthetic pad                                           |
| Filter media construction      | Pad                                                     |
| Filter efficiency              | G4                                                      |
| Combined filter specifications |                                                         |
| Filter media                   | Borosilicate                                            |
| Media construction             | Pleated with glue bead spacers                          |
| Filter efficiency - HEPA       | 99.997% @ 0.3 microns                                   |
| Treated activated carbon       | 1.65kgs (3.63 lbs)                                      |
| Filter housing                 | Zintec mild steel                                       |