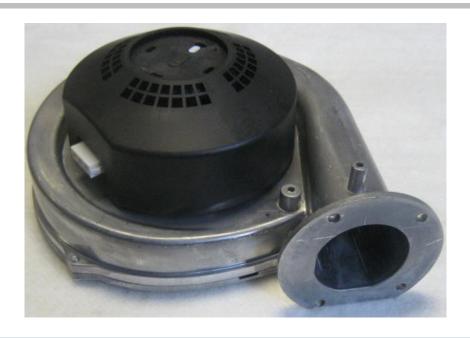

# BOFA PUMP - 230 V

### TECHNICAL SPECIFICATION

| Туре                | Centrifugal Pump             |
|---------------------|------------------------------|
| Dimensions (mm)     | 97 H x 211 W x 196 D approx. |
| Description of part | 230 V AC Pump                |
| Voltage/Power       | 230 V AC 140 W               |
| Weight              | Approximately 1.5 kg         |

## PART CODE

| Part Code | Item              |
|-----------|-------------------|
| A1050014  | Bofa Pump - 230 V |