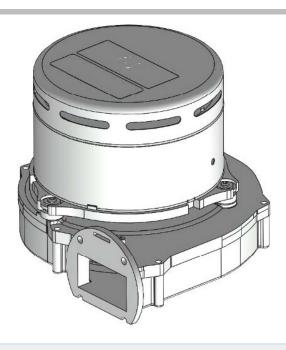

# **BOFA PUMP UNIVERSAL VOLTAGE**

## **TECHNICAL SPECIFICATION**

| Туре                | Centrifugal Pump              |
|---------------------|-------------------------------|
| Dimensions (mm)     | 135 H x 190 W x 200 D approx. |
| Description of part | Multi Voltage Pump            |
| Voltage/Power       | 100-240 V AC 1 kW             |
| Weight              | Approximately 2.5 kgs         |

## PART CODE

| Part Code | Item                        |
|-----------|-----------------------------|
| A1050017  | Bofa Pump Universal Voltage |

AES OFFER INSTALLATION AND SERVICE SUPPORT FOR ALL EQUIPMENT