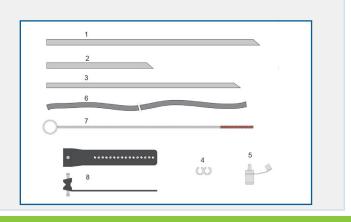

# UNIVERSAL ADJUSTABLE IRON KIT

| Non ESD | A1090025 |
|---------|----------|
| ESD     | A1090026 |

# UNIVERSAL ADJUSTABLE IRON KIT COMPONENTS

- 1. 6mm stainless steel tube 220mm long
- 2. 6mm stainless steel tube 110mm long
- 3. 5mm stainless steel tube 200mm long
- 4. 4 x E clips
- 5. 1 x clear plug
- 6. 2.5meters of 6.5mm x 4.5mm silicone hose
- 7. Small brass brush
- 8. Rubber tube to iron strap