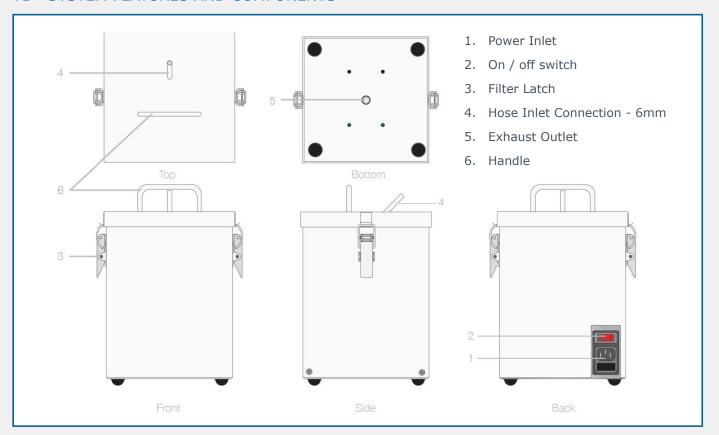

1030087 |
|----------------------|----------|
| T1 - Combined Filter | A1030086 |

# UNIVERSAL ADJUSTABLE IRON KIT

| Non ESD | A1090025 |
|---------|----------|
| ESD     | A1090026 |

# UNIVERSAL ADJUSTABLE IRON KIT COMPONENTS

- 1. 6mm stainless steel tube 220mm long
- 2. 6mm stainless steel tube 110mm long
- 3. 5mm stainless steel tube 200mm long
- 4. 4 x E clips
- 5. 1 x clear plug
- 6. 2.5meters of 6.5mm x 4.5mm silicone hose
- 7. Small brass brush
- 8. Rubber tube to iron strap



AES OFFER INSTALLATION AND SERVICE SUPPORT FOR ALL EQUIPMENT

Rev. 3 - April 2022



# BOFA T1 SINGLE TIP SOLDER FUME EXTRACTION UNIT

# Chemical filter HEPA filter Pre-filter Clean air Contaminated air Particulate Particulate Particulate Pre-filter Contaminated air

# T1 - SYSTEM FEATURES AND COMPONENTS