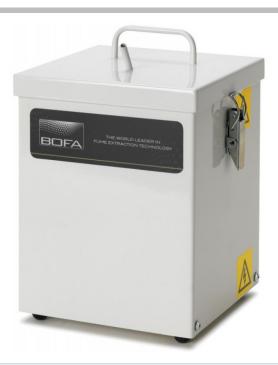

# BOFA T1 SINGLE TIP SOLDER FUME EXTRACTION UNIT

### **DESCRIPTION**

Single tip extraction for all solder applications.

The T1 high vacuum unit is designed to extract and filter fumes and debris through small bore hoses and attachments. Ideally suited for soldering iron tip extraction, vac pens and any application requiring close proximity, micro extraction.

# TECHNICAL SPECIFICATION

| Dimensions (LxWxH)                                       | 185 x 200 x 270 mm                     |
|----------------------------------------------------------|----------------------------------------|
| Cabinet Construction                                     | Powder Coated Mild Steel               |
| Recommended Flow<br>Rate with Filter Fitted<br>(per tip) | 22 L/M                                 |
| Voltage                                                  | 230 V - 50/60 Hz                       |
| Weight                                                   | 5 kg                                   |
| Pre Filter Efficiency                                    | F7 - 85% @ 0.8 microns                 |
| HEPA Filter Efficiency                                   | 99.997% @ 0.3 microns                  |
| Gas Filter                                               | Treated Activated Carbon               |
| Sound Level                                              | < 57 dB(A) @ 1 m away from the machine |
| Approvals                                                | CE                                     |