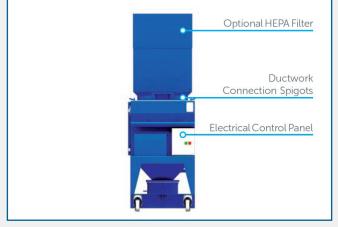

The units are manufactured in two standard sizes and are constructed from powder coated carbon steel or stainless steel. The units are available with options such as flame proof motors, HEPA filtration and carbon filtration.

## SUPPLIED WITH STANDARD MODELS

- 1 x 3metre long extraction arm with regulating damper and 300mm flared hood.
- 1.5kw 1,500m<sup>3</sup>/hr. centrifugal fan.
- 9m² multi pocket polyester needlefelt bag filter.
- Fully automatic filter cleaning by timed shaker.
- Magnahelic pressure differential gauge for filter condition monitoring.
- Dust collection bin with plastic bag liner.
- Electrical control panel requiring either 415v 3ph or 240v 1ph supply.
- 10metres of armoured supply cable.