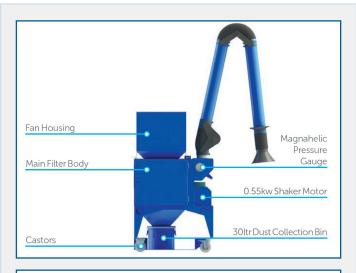

## SUPPLIED WITH STANDARD MODELS

- 1 x 3metre long extraction arm with regulating damper and 300mm flared hood.
- 1.5kw 1,500m<sup>3</sup>/hr. centrifugal fan.
- 9m² multi pocket polyester needlefelt bag filter.
- Fully automatic filter cleaning by timed shaker.
- Magnahelic pressure differential gauge for filter condition monitoring.
- Dust collection bin with plastic bag liner.
- Electrical control panel requiring either 415v 3ph or 240v 1ph supply.
- 10metres of armoured supply cable.

## TECHNICAL SPECIFICATION

| Model           | PA9-1.5              | PA9-1.5 SS |
|-----------------|----------------------|------------|
| Air Volume      | 1,500m³/hr           |            |
| Motor Power     | 1.5kw                |            |
| Filter          | 9m²PNF               |            |
| Supply          | 240v1ph or 415v 3ph  |            |
| Length          | 1020mm               |            |
| Width           | 760mm                |            |
| Height          | 1810mm               |            |
| Height c/w HEPA | 2250mm               |            |
| Weight          | 300kg                | 330kg      |
| Noise Level     | 76db(A)              | 78db(A)    |
| Construction    | Powder Coated<br>M/S | 304 SS     |