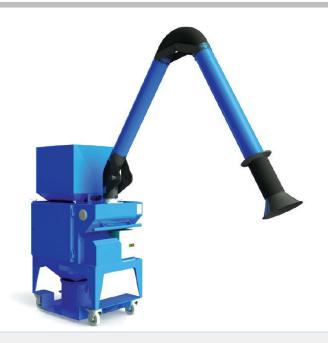

## **DESCRIPTION**

The Puratron Mobile Dust and Fume Extraction Units are manufactured in two standard sizes and are easily manoeuvred around most factory environments.

PA Series mobile extraction units have been developed to provide a robust, flexible and economical solution to dust control applications in most sectors of U.K. industry. They are self contained units supplied with centrifugal fan, self cleaning auto shakedown filtration, electrical control panel and articulated extraction arms.

## SUPPLIED WITH STANDARD MODELS

- 1 x 3metre long extraction arm with regulating damper and 300mm flared hood.
- 1.5kw 1,500m<sup>3</sup>/hr. centrifugal fan.
- 9m² multi pocket polyester needlefelt bag filter.
- Fully automatic filter cleaning by timed shaker.
- Magnahelic pressure differential gauge for filter condition monitoring.
- Dust collection bin with plastic bag liner.
- Electrical control panel requiring either 415v 3ph or 240v 1ph supply.
- 10metres of armoured supply cable.