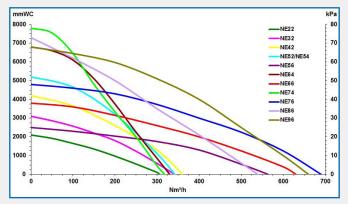

## 722A FLOW DIAGRAM

Air powered ejectors All performance data are based on 7 bar supply pressure