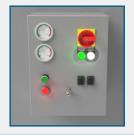

### **CONTROLS**

Powder Booth controls come fully wired and can be positioned to suit the customers requirements.