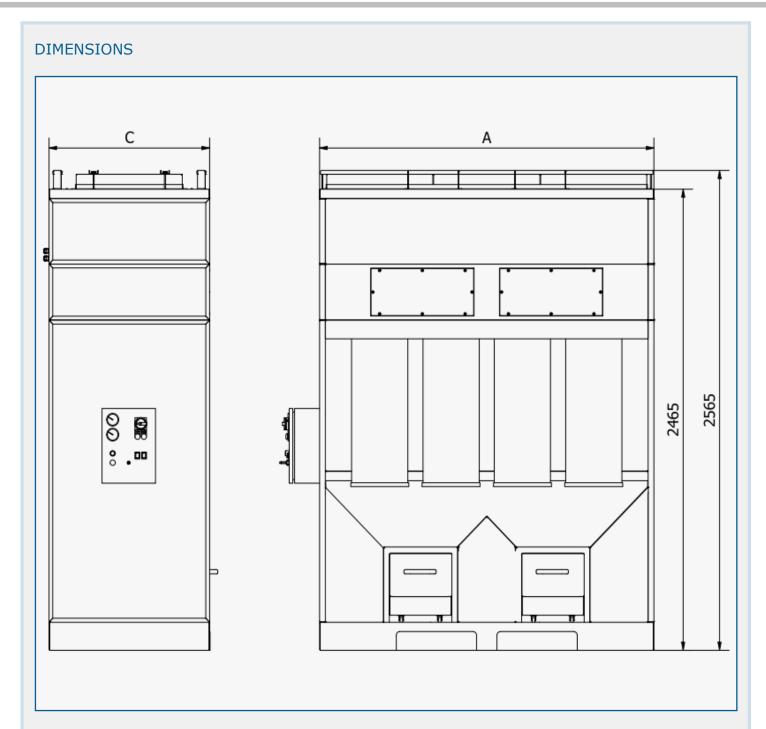

# AIRBENCH VERTEX PB

|       | Overall |          |         |            |                |
|-------|---------|----------|---------|------------|----------------|
| Model | Width A | Height B | Depth C | Filter No. | Filter Area m2 |
| PB12  | 1274    | 2465     | 900     | 6          | 100            |
| PB18  | 1874    | 2465     | 900     | 8          | 140            |