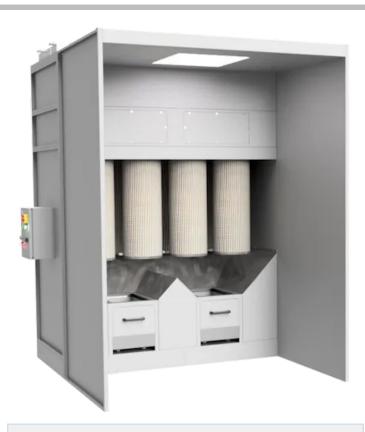

# **DESCRIPTION**

The PB Powder Coating Booth system is a modular range of dust collection units for the powder coating industry. PB is designed to tackle the issues inherent in existing powder coating booths; low airflow, and poor filter cleaning, leading to low performance. We do this through the use of high quality, efficient fans; and properly specified filters with high capacity.

Filters are cleaned using compressed air to knock dust into the large collection bins; powder can be recovered if required, or easily disposed of.

PB units can be combined with the VB booth range to create a full walk-in powder booth.

#### **FEATURES**

- Modular cross-draught system
- Pulse clean filter system
- Heavy Duty 2mm steel
- Fully welded and powder coated
- Can be used as stand-alone extraction system
- Combine multiple units with VB booth system

## PULSE CLEANING AND POWDER RECAPTURE

All Powder Coating Booths come with a pulse cleaning system to extend the life of the filters. Excess powder collected in large collection bins, to be used again or removed.

### **EASY ACCESS**

Filters are fully open within the booth allowing excellent access to check, service and replace. All areas of the unit can be accessed for easy maintenance and servicing.