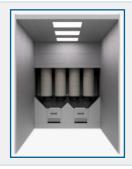

### SIMPLE AND EFFECTIVE

Our Powder Booth provide a simple solution to the Powder Coating process. No external ducting of unit required with our modular layout.

# LARGE WORKING AREA

Each Powder Coating Booth comes with a large working area which can be extended to suit any size required. Various layouts can be achieved with its modular design to suit any workshop.