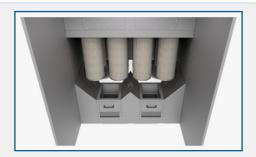

Filters are cleaned using compressed air to knock dust into the large collection bins; powder can be recovered if required, or easily disposed of.

PB units can be combined with the VB booth range to create a full walk-in powder booth.

## PULSE CLEANING AND POWDER RECAPTURE

All Powder Coating Booths come with a pulse cleaning system to extend the life of the filters. Excess powder collected in large collection bins, to be used again or removed.

### **EASY ACCESS**

Filters are fully open within the booth allowing excellent access to check, service and replace. All areas of the unit can be accessed for easy maintenance and servicing.