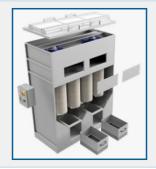

### **CONTROLS**

Powder Booth controls come fully wired and can be positioned to suit the customers requirements.

# LARGE WORKING AREA

Each Powder Coating Booth comes with a large working area which can be extended to suit any size required. Various layouts can be achieved with its modular design to suit any workshop.