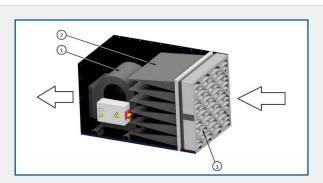

The function of the machinery is that the airborne particulate is drawn by the fan (pos. 1) into the air cleaner and through the filters (pos. 2) located at the front of the unit. The cleaned air is discharged at the rear of the unit via a double deflection grill (pos. 3).