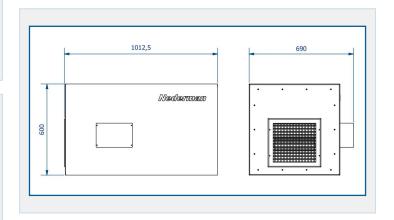

## **TECHNICAL SPECIFICATION**

| Product name                   | Air Purification Box<br>CCD-1RC               |  |
|--------------------------------|-----------------------------------------------|--|
| Noise level (dB(A))            | 75.6                                          |  |
| Filter efficiency (%)          | 95                                            |  |
| Installation                   | [Indoor]                                      |  |
| Capacity<br>(max airflow m3/h) | 2550                                          |  |
| Operating<br>Temperature       | Max. temperature of filtered media 80 Deg. C. |  |
| Power Voltage (V)              | 230                                           |  |
| Weight (kg)                    | 51                                            |  |
| Power (kW)                     | 0.33                                          |  |