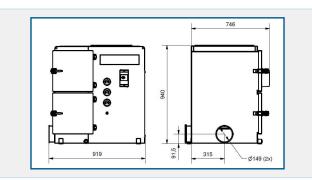

## **FEATURES**

- Three filter stages
- Gauges for reading of pressure drop over each filter stage
- Compact design
- Two inlet ø 150 mm with clamp ring connection
- Starter and motor protection included

## **TECHNICAL SPECIFICATION**

| Capacity<br>(max airflow m3/h) | 500                                        |
|--------------------------------|--------------------------------------------|
| Certifications                 | CE                                         |
| Filter cleaning method         | Self-Draining                              |
| Filter efficiency (%)          | 99.95                                      |
| Installation                   | Indoor                                     |
| Material                       | Sheet metal, painted both in- and outside. |
| Operating Temperature          | 40 deg C (inbuilt fan)                     |
| Protection class               | IP55                                       |
| Standard                       | 2009/125/EC                                |
| Volume (for shipping)<br>(m3)  | 1.1                                        |
| Working pressure (kPa)         | Max 2500 Pa                                |
| Amperage (A)                   | 3.46 / 2.0                                 |
| Colour                         | NCS-S 1005 B20G                            |
| Frequency (Hz)                 | 50                                         |
| Number of filter elements      | 3                                          |
| Noise level (dB(A))            | 65 dB(A) @1.5 m from service side          |
| No of phases                   | 3                                          |
| Power (kW)                     | 0.75                                       |
| Power Voltage (V)              | 230/400                                    |
| Weight (kg)                    | 150                                        |