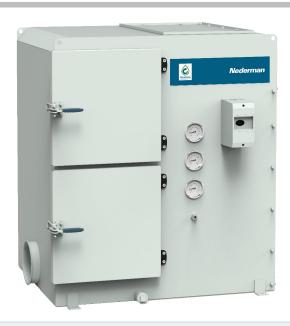

## **DESCRIPTION**

Nederman OSF oil smoke eliminators are designed to handle large amounts of neat oil mist during continuous operation. They are developed with focus on high efficient filtration together with low maintenance cost.

Nederman OSF 500 FC has as standard 3 filter-stages where the first 2 stages consists of filter cassettes with Nederman's FibreDrain® technology. Nederman have a wide range of different types of filters to suit many different kind of applications. The third stage consists of a HEPA filter in filter class H13 with an efficiency of 99,95% for MPPS according to EN1822. OSF 500 FC have an built-in chamber fan.

## **FEATURES**

- Three filter stages
- Gauges for reading of pressure drop over each filter stage
- Compact design
- Two inlet ø 150 mm with clamp ring connection
- Starter and motor protection included