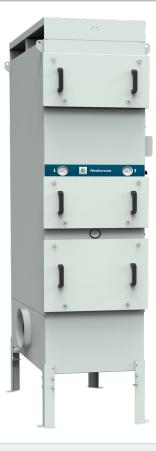

### DESCRIPTION

Nederman OSF oil smoke eliminators are designed to handle large amounts of neat oil mist during continuous operation. They are developed with focus on high efficient filtration together with low maintenance cost.

Nederman OSF 2000i has as standard 3 filter-stages where the first 2 stages consists of filter cassettes with Nederman's FibreDrain® technology. Nederman have a wide range of different types of filters to suit many different kind of applications. The third stage consists of a HEPA filter in filter class H13 with an efficiency of 99,95% for MPPS according to EN1822. All tower built Nederman OSF units are prepared for use of pre filter. OSF 2000i have 2 built-in radial fan.

### **FEATURES**

- Three filter stages, optional pre-filter
- Gauges for reading of pressure drop over each filter stage
- Extension legs
- Two inlet ø 315 mm with clamp ring connection
- Starter and motor protection included