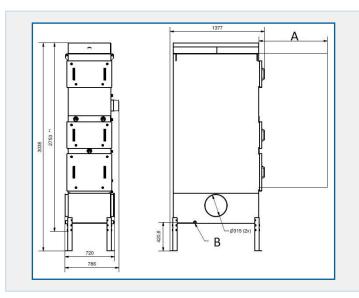

### **FEATURES**

- Three filter stages, optional pre-filter
- Gauges for reading of pressure drop over each filter stage
- Extension legs
- Two inlet ø 315 mm with clamp ring connection
- Starter and motor protection included

## TECHNICAL SPECIFICATION

| Capacity<br>(max airflow m3/h) | 2000                                       |
|--------------------------------|--------------------------------------------|
| Certifications                 | CE                                         |
| Filter cleaning method         | Self-Draining                              |
| Filter efficiency (%)          | 99.95                                      |
| Installation                   | Indoor                                     |
| Material                       | Sheet metal, painted both in- and outside. |
| Operating Temperature          | 40 deg C (inbuilt fan)                     |
| Protection class               | IP55                                       |
| Standard                       | 2009 / 125 / EC                            |
| Volume (for shipping)<br>(m3)  | 4.13                                       |
| Working pressure (kPa)         | Max 2500 Pa                                |
| Amperage (A)                   | 2 x 4.2 / 2.4                              |
| Colour                         | NCS-S 1005 B20G                            |
| Frequency (Hz)                 | 50                                         |
| Number of filter<br>elements   | 6                                          |
| Noise level (dB(A))            | 66 dB(A) @1.5 m from service side          |
| No of phases                   | 3                                          |
| Power (kW)                     | 2 x 1.1                                    |
| Power Voltage (V)              | 230/400                                    |
| Weight (kg)                    | 380                                        |
|                                |                                            |