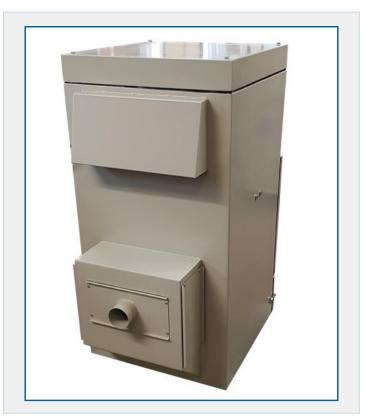

### DESCRIPTION

The MS50 Dust Extractor has been designed for use with industrial grade workshop machines producing medium to fine dust, such as linishers, grinders and polishers.

The MS50 is compact, quiet and well made with a robust steel construction, making it perfect for applications across all industry sectors. The robust pleated filter is tough and makes it ideal for handling a wide range of applications. Fire retardant/heat resistant filters are also available for especially tough tasks.

### **FEATURES**

- 4.65 m<sup>2</sup> (50ft <sup>2</sup>) filter area.
- Easy to empty waste collection tray.
- Compact and versatile with low noise characteristics.
- Suitable for a variety of dust types.
- Solid industrial construction.