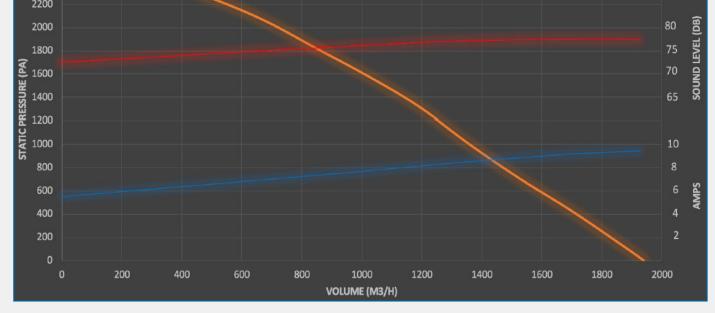

## TECHNICAL SPECIFICATION

| Width                          | 766 mm                                                    |
|--------------------------------|-----------------------------------------------------------|
| Depth                          | 887 mm                                                    |
| Height                         | 1180 mm                                                   |
| Filter area                    | 4.65 m²                                                   |
| Dust Collection Capacity       | 12 litre dust tray                                        |
| Inlet sizes (standard)         | 1 x 120 mm or 2 x 100<br>diameter ports                   |
| Motor Power Rating             | 1.5 kW 230/1/50 or<br>400/3/50                            |
| Full Load Amps                 | 1 Phase = 9.8A, 3 Phase<br>= 3.5A                         |
| Filter Condition<br>Monitoring | Differential pressure<br>gauge across filters<br>included |