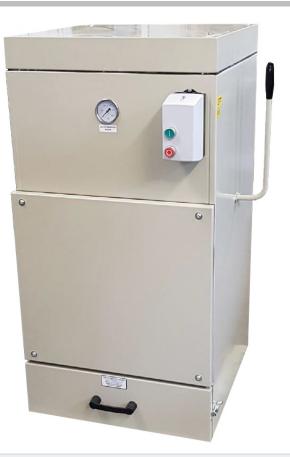

### DESCRIPTION

The MS50 Dust Extractor has been designed for use with industrial grade workshop machines producing medium to fine dust, such as linishers, grinders and polishers.

The MS50 is compact, quiet and well made with a robust steel construction, making it perfect for applications across all industry sectors. The robust pleated filter is tough and makes it ideal for handling a wide range of applications. Fire retardant/heat resistant filters are also available for especially tough tasks.

### **FEATURES**

- 4.65 m<sup>2</sup> (50ft <sup>2</sup>) filter area.
- Easy to empty waste collection tray.
- Compact and versatile with low noise characteristics.
- Suitable for a variety of dust types.
- Solid industrial construction.

## TECHNICAL SPECIFICATION

| Width                          | 766 mm                                                    |
|--------------------------------|-----------------------------------------------------------|
| Depth                          | 887 mm                                                    |
| Height                         | 1180 mm                                                   |
| Filter area                    | 4.65 m²                                                   |
| Dust Collection Capacity       | 12 litre dust tray                                        |
| Inlet sizes (standard)         | 1 x 120 mm or 2 x 100<br>diameter ports                   |
| Motor Power Rating             | 1.5 kW 230/1/50 or<br>400/3/50                            |
| Full Load Amps                 | 1 Phase = 9.8A, 3 Phase<br>= 3.5A                         |
| Filter Condition<br>Monitoring | Differential pressure<br>gauge across filters<br>included |