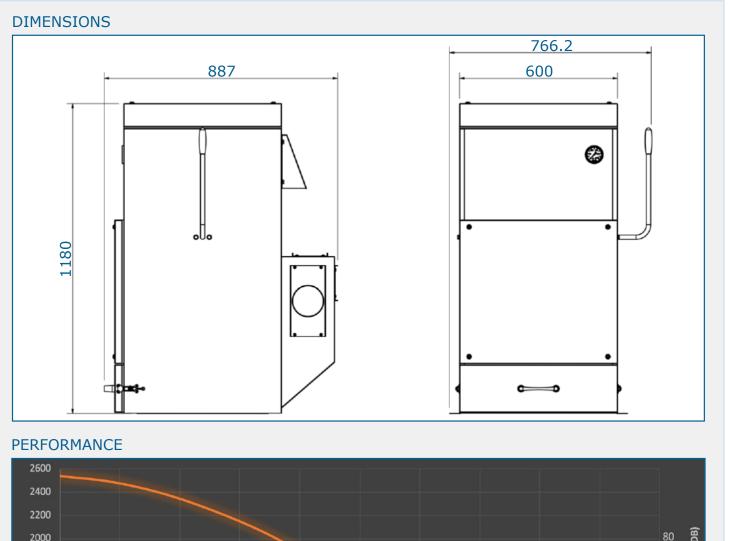

## TECHNICAL SPECIFICATION

| Width                          | 766 mm                                                    |
|--------------------------------|-----------------------------------------------------------|
| Depth                          | 887 mm                                                    |
| Height                         | 1180 mm                                                   |
| Filter area                    | 4.65 m²                                                   |
| Dust Collection Capacity       | 12 litre dust tray                                        |
| Inlet sizes (standard)         | 1 x 120 mm or 2 x 100<br>diameter ports                   |
| Motor Power Rating             | 1.5 kW 230/1/50 or<br>400/3/50                            |
| Full Load Amps                 | 1 Phase = 9.8A, 3 Phase<br>= 3.5A                         |
| Filter Condition<br>Monitoring | Differential pressure<br>gauge across filters<br>included |