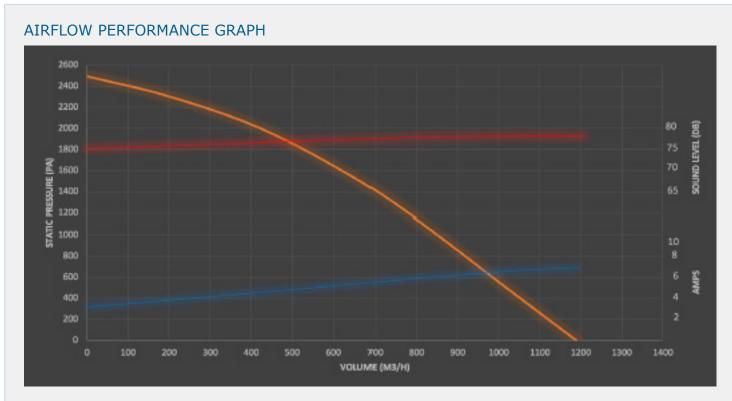

### TECHNICAL SPECIFICATION

| Machine Width                  | 779 mm                                                 |
|--------------------------------|--------------------------------------------------------|
| Machine Depth                  | 899 mm                                                 |
| Machine Height                 | 800 mm                                                 |
| Filter Area                    | 2.4 m <sup>2</sup>                                     |
| Dust Collection<br>Capacity    | 12 litre dust tray                                     |
| Inlet sizes<br>(standard)      | 1 x 120 mm or 2 x 100 mm diameter ports                |
| Motor Power<br>Rating          | 1.1 kW 230/1/50 or 400/3/50                            |
| Full Load Amps                 | 1 Phase = 7A, 3 Phase = 2.5A                           |
| Filter Condition<br>Monitoring | Differential pressure gauge<br>across filters included |