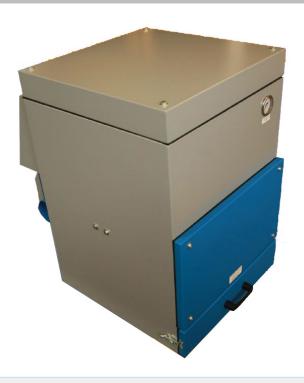

#### **DESCRIPTION**

The MS25 Dust Extractor has been designed for use with industrial grade workshop machines, producing medium to fine dust such as linishers, grinders and polishers.

The MS25 is compact, quiet and well made with a robust steel construction making it perfect for applications across all industry sectors. Fire retardant/heat resistant filters are also available for especially tough tasks.

#### **FEATURES**

- 2.4 m<sup>2</sup> (25ft <sup>2</sup>) of filter area.
- Easy to empty waste collection tray.
- Compact and versatile with low noise characteristics.
- Suitable for a variety of dust types.
- Solid industrial construction.
- Options for using as a pedestal for other machines.