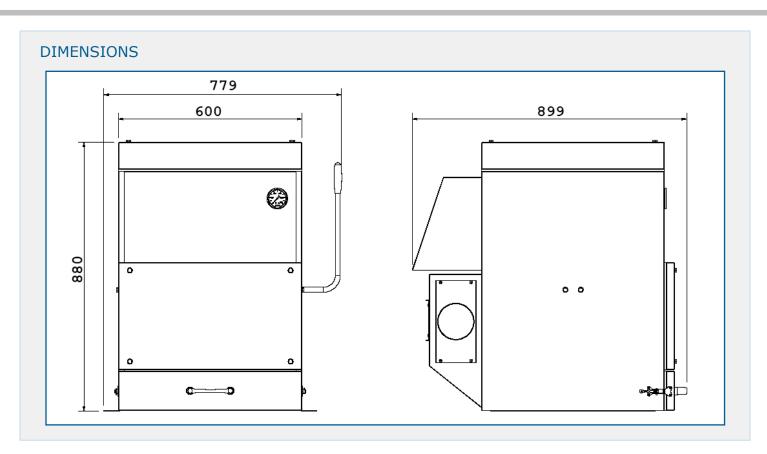

### TECHNICAL SPECIFICATION

| Machine Width                  | 779 mm                                                 |
|--------------------------------|--------------------------------------------------------|
| Machine Depth                  | 899 mm                                                 |
| Machine Height                 | 800 mm                                                 |
| Filter Area                    | 2.4 m <sup>2</sup>                                     |
| Dust Collection<br>Capacity    | 12 litre dust tray                                     |
| Inlet sizes<br>(standard)      | 1 x 120 mm or 2 x 100 mm diameter ports                |
| Motor Power<br>Rating          | 1.1 kW 230/1/50 or 400/3/50                            |
| Full Load Amps                 | 1 Phase = 7A, 3 Phase = 2.5A                           |
| Filter Condition<br>Monitoring | Differential pressure gauge<br>across filters included |