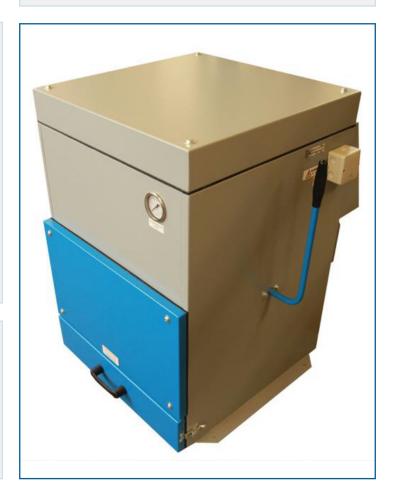

#### **DESCRIPTION**

The MS25 Dust Extractor has been designed for use with industrial grade workshop machines, producing medium to fine dust such as linishers, grinders and polishers.

The MS25 is compact, quiet and well made with a robust steel construction making it perfect for applications across all industry sectors. Fire retardant/heat resistant filters are also available for especially tough tasks.

#### **FEATURES**

- 2.4 m<sup>2</sup> (25ft <sup>2</sup>) of filter area.
- Easy to empty waste collection tray.
- Compact and versatile with low noise characteristics.
- Suitable for a variety of dust types.
- Solid industrial construction.
- Options for using as a pedestal for other machines.