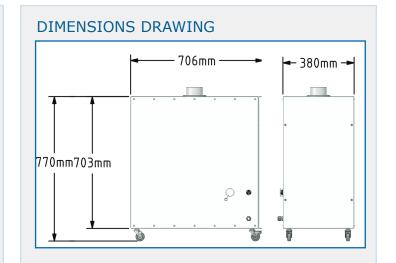

# GEOVENT GEOGO CLEAN MOBILE FILTER UNIT

| Dimensions (L x W x H) | 706 x 380 x 770 mm                |
|------------------------|-----------------------------------|
| Airflow                | 240 m³/h                          |
| Voltage                | 230 V - 0.17 kW                   |
| Power Consumption      | 1.59 A                            |
| Filter Types           | F7<br>HEPA H14                    |
| Filter Area            | F7: 1.9 m³<br>HEPA H14: 4.3 m³    |
| Filter Efficiency      | 99.995 %                          |
| Weight                 | 55 kg                             |
| Noise Level            | 50% = 32 dB(A)<br>100% = 37 dB(A) |