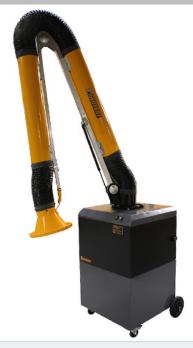

#### **DESCRIPTION**

The Geovent GeoGo is a mobile unit with built-in filters. It is designed to be used in changing workplaces, for welding and grinding.

GeoGo is provided with aluminium metal pre-filter, and a V-bank F9 filter, so that the air is cleaned to a minimum of 95%.

The GeoGo is supplied with one of the following arms: WING Arm, ASA-4 Arm or ESA Arm, available in 2 or 3 m. The built-in fan is 1.1 kW 230/110 V, maximum airflow is  $1450\ m^3/h$ .

The mobile extractor has strong rubber wheels, equipped with brakes which ensures that GeoGo is easily moved and stays stable at work. The unit is delivered with a 10 m cable with a plug that fits a standard wall outlet.