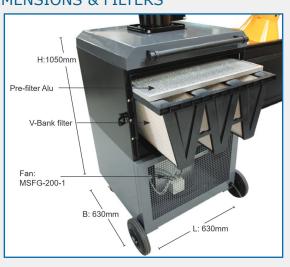

# **DIMENSIONS & FILTERS**

# TECHNICAL SPECIFICATION

| Dimensions ( L x W x H) | 630 x 630 x 1050 mm                                          |  |
|-------------------------|--------------------------------------------------------------|--|
| Airflow                 | 1450 m³/h                                                    |  |
| Voltage                 | <ul><li>230 V</li><li>110 V</li></ul>                        |  |
| Fan                     | MSFG-200-1                                                   |  |
| Power                   | 1.1 kW                                                       |  |
| Diameter                | Ø160 mm                                                      |  |
| Filters                 | Metal Pre Filter<br>F9 Filter                                |  |
| Arms                    | <ul><li>WING Arm</li><li>ASA-4 Arm</li><li>ESA Arm</li></ul> |  |
| Arm Lengths             | 2 or 3 m                                                     |  |
| Weight                  | 120 kg                                                       |  |