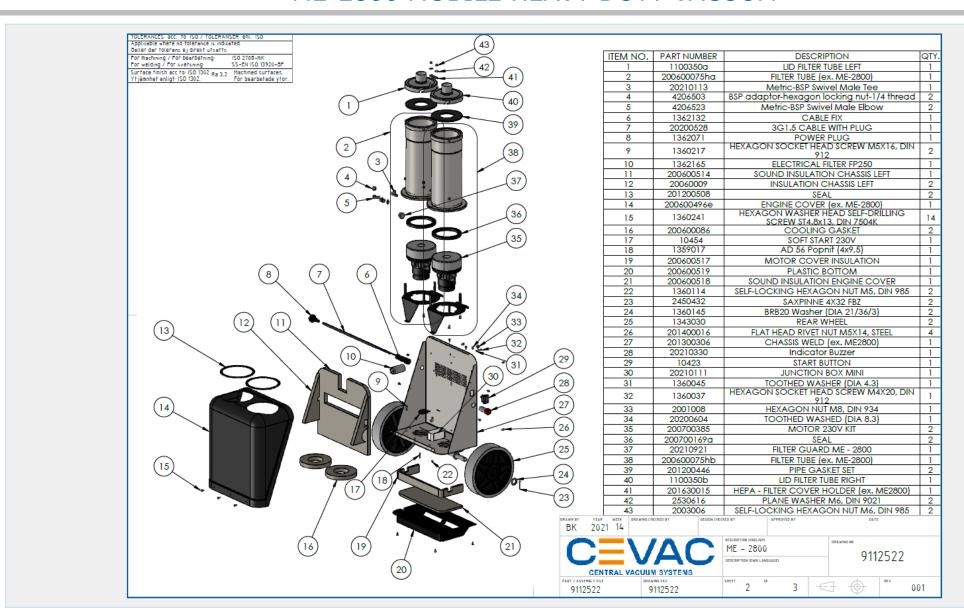

with dry, non-explosive materials.



# **TECHNICAL SPECIFICATION**

| Weight             | 46 kg               |
|--------------------|---------------------|
| Dimensions (DxWxH) | 595 x 830 x 1275 mm |
| Sound Level        | 69 dB (free flow)   |
| Voltage            | 220-230 V 1-phase   |
| Fuse               | 10 A                |
| Rated Power        | 2 x 1250 W          |
| Max. Airflow       | 272 m³/h            |
| Max. Vacuum        | 23 kpa              |
| Simultaneous users | 1                   |
| Main Filter        | Polyester           |
| HEPA Filter        | H13                 |
| Bag                | Longopack           |



AES OFFER INSTALLATION AND SERVICE SUPPORT FOR ALL EQUIPMENT



### ME-2800 MOBILE HEAVY DUTY VACUUM





## ME-2800 MOBILE HEAVY DUTY VACUUM





# ME-2800 MOBILE HEAVY DUTY VACUUM