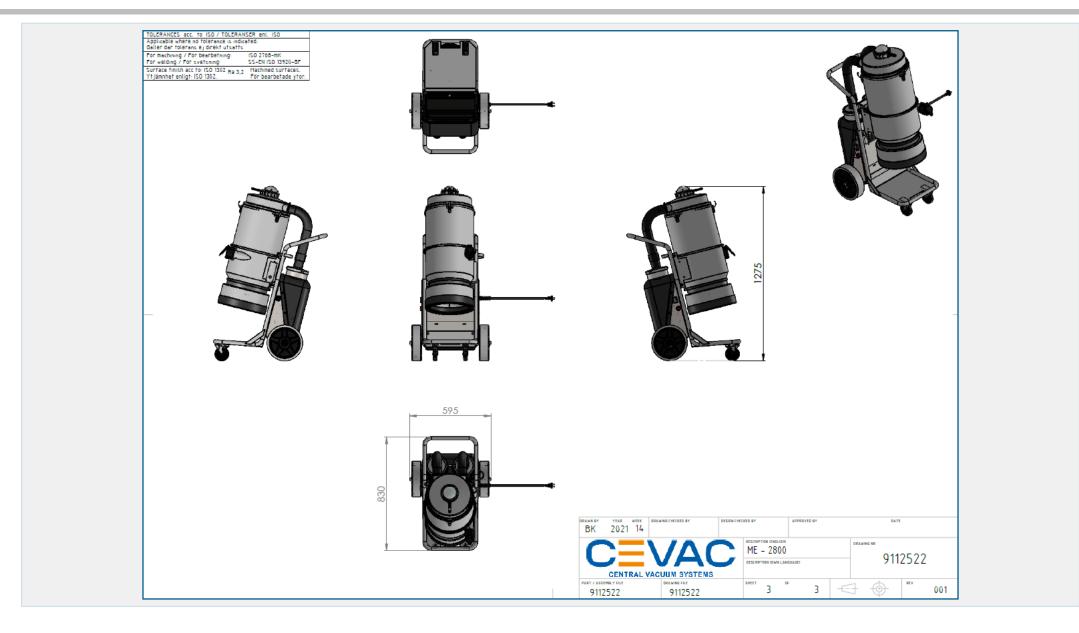

# **TECHNICAL SPECIFICATION**

| Weight             | 46 kg               |
|--------------------|---------------------|
| Dimensions (DxWxH) | 595 x 830 x 1275 mm |
| Sound Level        | 69 dB (free flow)   |
| Voltage            | 220-230 V 1-phase   |
| Fuse               | 10 A                |
| Rated Power        | 2 x 1250 W          |
| Max. Airflow       | 272 m³/h            |
| Max. Vacuum        | 23 kpa              |
| Simultaneous users | 1                   |
| Main Filter        | Polyester           |
| HEPA Filter        | H13                 |
| Bag                | Longopack           |

# ME-2800 MOBILE HEAVY DUTY VACUUM