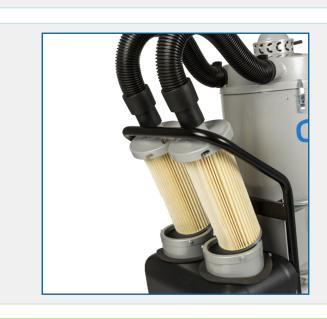

# **TECHNICAL SPECIFICATION**

| Weight             | 46 kg               |
|--------------------|---------------------|
| Dimensions (DxWxH) | 595 x 830 x 1275 mm |
| Sound Level        | 69 dB (free flow)   |
| Voltage            | 220-230 V 1-phase   |
| Fuse               | 10 A                |
| Rated Power        | 2 x 1250 W          |
| Max. Airflow       | 272 m³/h            |
| Max. Vacuum        | 23 kpa              |
| Simultaneous users | 1                   |
| Main Filter        | Polyester           |
| HEPA Filter        | H13                 |
| Bag                | Longopack           |