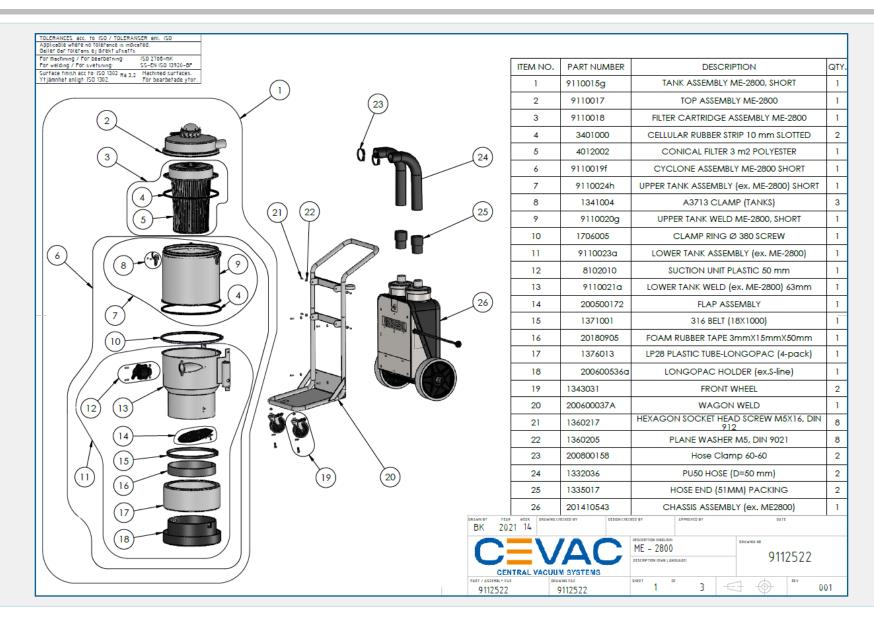

zardous dust.

The unit may only be used with dry, non-explosive materials.



# **TECHNICAL SPECIFICATION**

| Weight             | 46 kg               |
|--------------------|---------------------|
| Dimensions (DxWxH) | 595 x 830 x 1275 mm |
| Sound Level        | 69 dB (free flow)   |
| Voltage            | 220-230 V 1-phase   |
| Fuse               | 10 A                |
| Rated Power        | 2 x 1250 W          |
| Max. Airflow       | 272 m³/h            |
| Max. Vacuum        | 23 kpa              |
| Simultaneous users | 1                   |
| Main Filter        | Polyester           |
| HEPA Filter        | H13                 |
| Bag                | Longopack           |



AES OFFER INSTALLATION AND SERVICE SUPPORT FOR ALL EQUIPMENT



### ME-2800 MOBILE HEAVY DUTY VACUUM





## ME-2800 MOBILE HEAVY DUTY VACUUM





# ME-2800 MOBILE HEAVY DUTY VACUUM