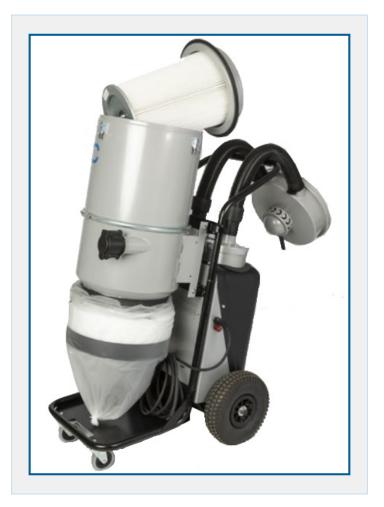

## ME-2800 MOBILE HEAVY DUTY VACUUM

#### **DESCRIPTION**

The ME-2800 is a robust heavy duty mobile vacuum cleaner that safely handles harmful dust in the environment.

ME-2800 meets all requirements for H Classification for safe handling of hazardous dust.

# **TECHNICAL SPECIFICATION**

| Weight             | 46 kg               |
|--------------------|---------------------|
| Dimensions (DxWxH) | 595 x 830 x 1275 mm |
| Sound Level        | 69 dB (free flow)   |
| Voltage            | 220-230 V 1-phase   |
| Fuse               | 10 A                |
| Rated Power        | 2 x 1250 W          |
| Max. Airflow       | 272 m³/h            |
| Max. Vacuum        | 23 kpa              |
| Simultaneous users | 1                   |
| Main Filter        | Polyester           |
| HEPA Filter        | H13                 |
| Bag                | Longopack           |