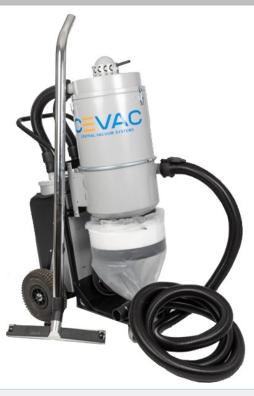

## ME-2800 MOBILE HEAVY DUTY VACUUM

#### **DESCRIPTION**

The ME-2800 is a robust heavy duty mobile vacuum cleaner that safely handles harmful dust in the environment.

ME-2800 meets all requirements for H Classification for safe handling of hazardous dust.

# **TECHNICAL SPECIFICATION**

| Weight             | 46 kg               |
|--------------------|---------------------|
| Dimensions (DxWxH) | 595 x 830 x 1275 mm |
| Sound Level        | 69 dB (free flow)   |
| Voltage            | 220-230 V 1-phase   |
| Fuse               | 10 A                |
| Rated Power        | 2 x 1250 W          |
| Max. Airflow       | 272 m³/h            |
| Max. Vacuum        | 23 kpa              |
| Simultaneous users | 1                   |
| Main Filter        | Polyester           |
| HEPA Filter        | H13                 |
| Bag                | Longopack           |