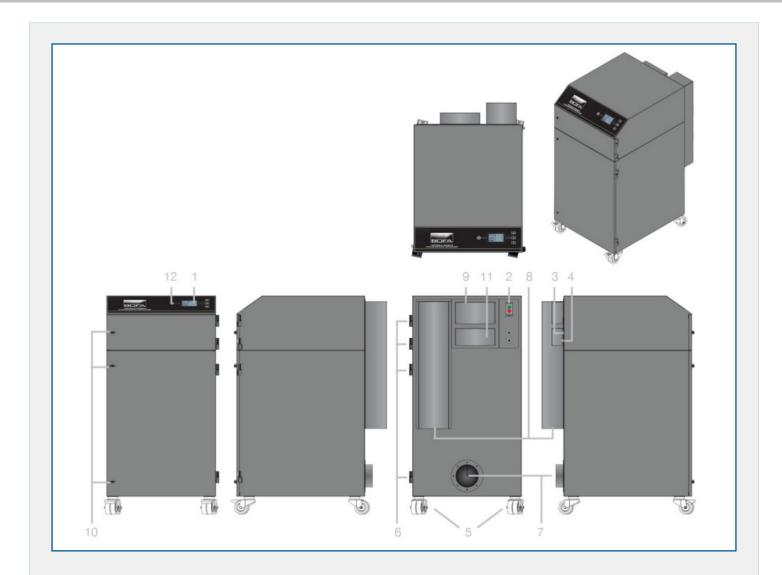

# BOFA AD 500 iQ LASER FUME EXTRACTOR

- 1. iQ display
- 2. On / off switch
- 3. Power cable
- 4. Signal / interface cable
- 5. Castors
- 6. Door hinge

- 7. Hose inlet connection 125mm
- 8. Exhaust outlet
- 9. Motor cooling inlet
- 10. Door latch
- 11. Motor cooling outlet
- 12. Standby button