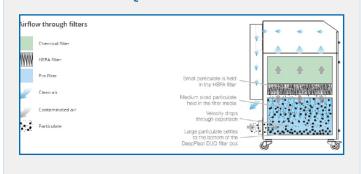

## BOFA AD 500 iQ FILTRATION PROCESS

#### **FEATURES**

- Combined HEPA/Gas filter incorporating ACF technology
- Real time airflow reading
- High contrast display/Remote diagnostics via
- Automatic flow control system/"Run-safe operation
- Filter change/System fail signal (optional)
- On-board compressor (optional)
- Remote stop/start interface (optional)
- Interfacing with host laser (optional)
- VOC gas sensor (Volatile Organic Compound) -(optional)
- High airflows and pressure rates
- Reverse flow air filter technology