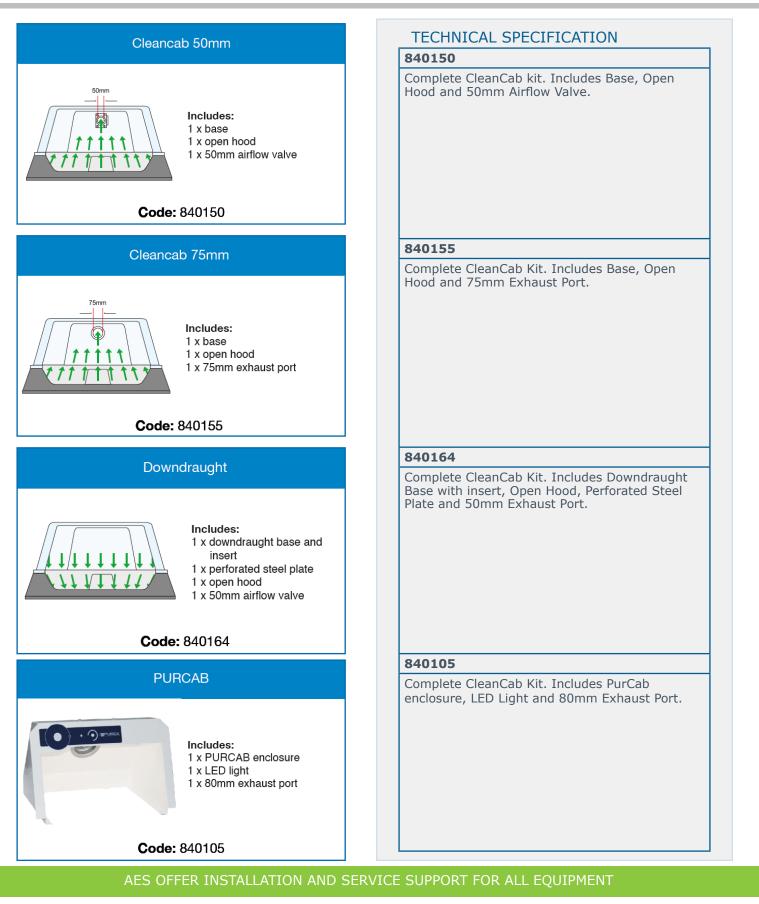

The CleanCab is available with a range of exhaust port sizes and adapters, meaning an option is available to match most systems.

If the operator requires a lower extraction area, the hood can be used seperately, mounted directly onto a workbench - the clear frame ensures that visibility is still kept to a maximum.

### PART CODE/ORDERING TABLE

Purex CleanCab Enclosed Extraction System DF-LF32-001