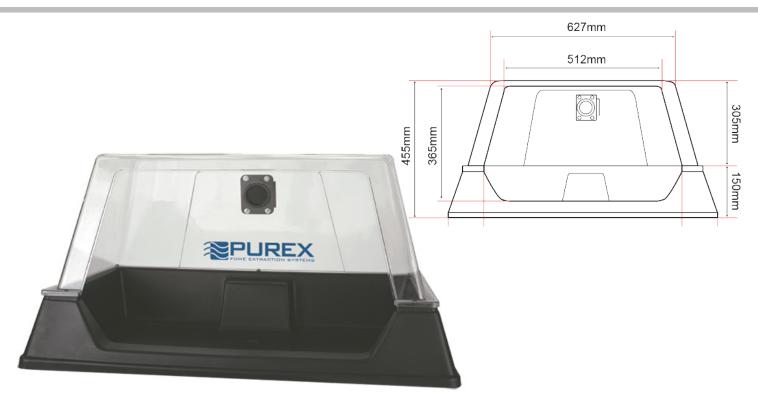

## **TECHNICAL SPECIFICATION**

| Overall Dimensions<br>(LxDxH) | 860 x 510 x 455mm                                            |
|-------------------------------|--------------------------------------------------------------|
| Aperture Dimensions<br>(LxH)  | 512 x 365mm                                                  |
| Exhaust Diameter              | Ø50mm                                                        |
| Materials                     | Hood - Shatterproof Polycar-<br>bonate. Base - Polypropylene |