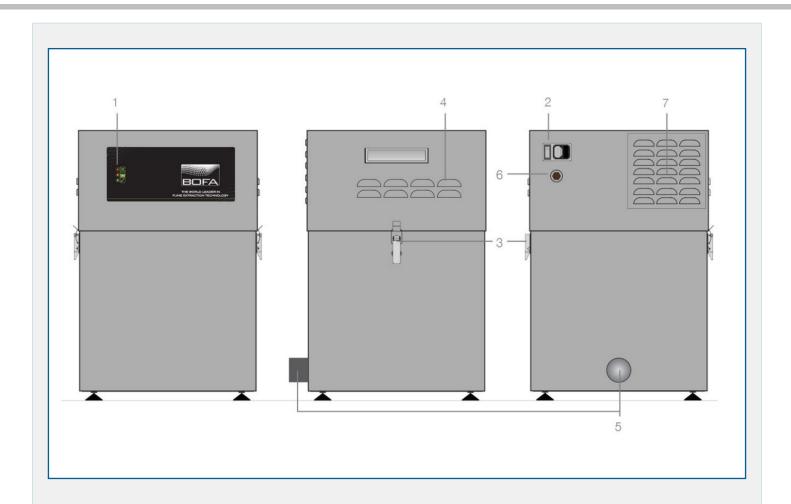

# BOFA AD 250 LASER FUME EXTRACTOR

- 1. Unit/filter condition display
- 2. On / off switch power inlet
- 3. Filter compartment latch
- 4. Motor cooling in and out

- 5. Hose inlet connection 50mm
- 6. Signal / interface cable
- 7. Exhaust outlet