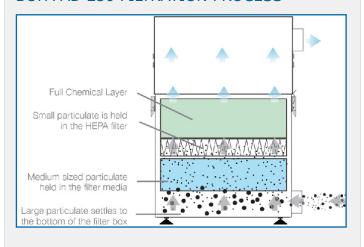

---------------|--------------------|
| Airflow                            | 180 m³/h           |
| Pressure                           | 30 mbar            |
| Voltage                            | 230 V - 50/60 Hz   |
| Weight                             | 35 kg              |
| DeepPleat Pre Filter Area          | 6 m <sup>2</sup>   |
| DeepPleat Pre Filter               | Glass Fibre        |
| Material                           |                    |
| DeepPleat Pre Filter<br>Efficiency | 95 %               |
| HEPA Filter Material               | Glass Fibre        |
| HEPA Filter Efficiency             | 99.997%            |
| Sound Level                        | < 66 dB(A)         |
| Approvals                          | CE                 |

#### **BOFA AD 250 FILTRATION PROCESS**



## **FEATURES**

- Blower with high airflow
- Filter condition indicator
- DeepPleat Pre Filter
- Low Noise Levels
- Low cost replacement filters
- Remote Stop/Start interface (Optional)
- VOC Gas Sensor (Optional)
- Filter change/System Fail Signal (Optional)
- DeepPleat Filter Technology
- Advanced Carbon Filter Technology

## **APPLICATIONS**

- Lasering
- Welding
- Cooling
- Cutting
- Marking
- Drilling
- Engraving

AES OFFER INSTALLATION AND SERVICE SUPPORT FOR ALL EQUIPMENT

#### **Dust and Fume Extraction**

# BOFA AD 250 LASER FUME EXTRACTOR



- 1. Unit/filter condition display
- 2. On / off switch power inlet
- 3. Filter compartment latch
- 4. Motor cooling in and out

- 5. Hose inlet connection 50mm
- 6. Signal / interface cable
- 7. Exhaust outlet