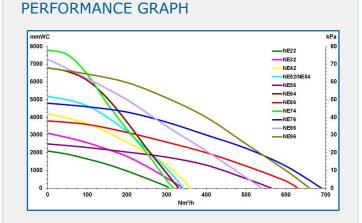

#### **TECHNICAL SPECIFICATION**

| Dust, Granulate, Dirt                            |
|--------------------------------------------------|
| Outdoor, Indoor                                  |
| 146                                              |
| 3,15 or 5,25 depending on model (NCF) 0,59 (bag) |
| Reverse air pulse                                |
| NCF                                              |
| 70                                               |
| 63 mm                                            |
| CE                                               |
| 203 kg                                           |
|                                                  |