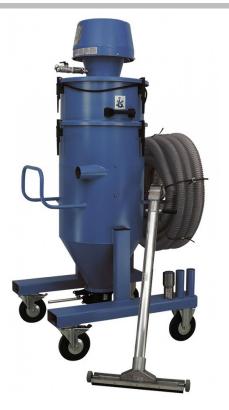

#### DESCRIPTION

The Nederman 570A portable dust collector has high suction capacity. A dry vacuum designed for the collection of dusty materials and granules, such as steel grit, sand, coarse powders and other dusty materials.

This is a powerful dust collector, excellent high vacuum for suction over long horizontal and vertical distance.

#### SUPPLIED WITH

• Floor Cleaning Equipment

#### **FEATURES**

- Silo system with large wheels
- Forklift slots
- Self-cleaning NCF filter