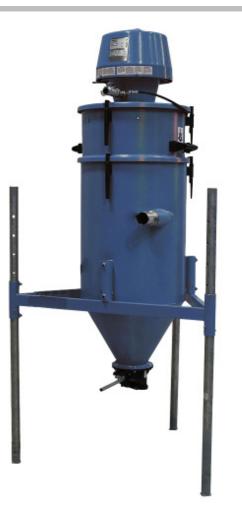

# NEDERMAN 600A

### DESCRIPTION

Silo system with high suction capacity for fixed installations. Designed for the collection of dusty materials such as granules, steel grit and recovery of precious metals. The silo is equipped with a manual discharge valve. Can be supplied with counterweight or pneumatic valves for automatic operations.

Equipped with the efficient and self-cleaning NCF (candle) filter (not all models). The unit can be fitted with automatic remote control. The unit is often used as power pack in central suction systems.

### **FEATURES**

- Vacuum unit with silo on flexible frame system
- High vacuum for suction of heavyweight material over long distance