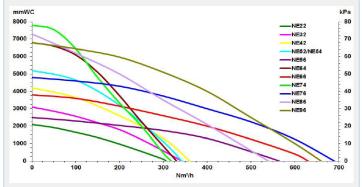

|
| Dustbin Volume (I)           | 146                             |  |
| Filter Cleaning Method       | Reverse Air Pulse               |  |
| Installation                 | Outdoor, Indoor                 |  |
| Filter Material              | Vyon 3,15                       |  |
| Filter Type                  | Candle Filter                   |  |
| Number of Filter<br>Elements | 70                              |  |
| Weight (kg)                  | 144                             |  |

# SUPPLIED WITH

- **42160000:**
- Cleaning setGulper head
- Scraping tool

### ACCESSORIES

| Control Spneum for NE  | 43212001 |
|------------------------|----------|
| Control S for NE 22-76 | 43220001 |
| Control S for NE 22-76 | 43220026 |
| Control S for NE 86-96 | 43222008 |

### PERFORMANCE GRAPH



# PART CODE/ORDERING TABLE

| 600A - NE64, S200          | 42160000 |
|----------------------------|----------|
| 600A - NE76, S200. Without | 42160081 |
| accessories                |          |

AES OFFER INSTALLATION AND SERVICE SUPPORT FOR ALL EQUIPMENT