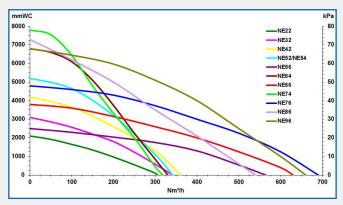

### 221A FLOW DIAGRAM

Air powered ejectors All performance data are based on 7 bar supply pressure