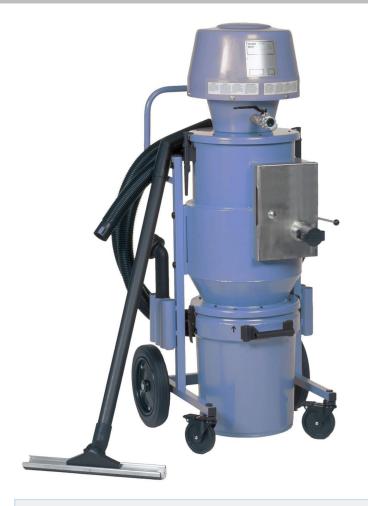

# NEDERMAN INDUSTRIAL VACUUM CLEANER 221A

| TECHNICAL SPECIFICATION        |                                                       |  |  |
|--------------------------------|-------------------------------------------------------|--|--|
| Max. Airflow                   | 342 m³/h                                              |  |  |
| Compressed Air<br>Requirements | 3.0 Nm3/min                                           |  |  |
| Max. Negative Pressure         | -52 kPa                                               |  |  |
| Hose Diameter                  | Ø51 mm                                                |  |  |
| Hose Length                    | 7.5 m                                                 |  |  |
| Type of Hose                   | PE/C                                                  |  |  |
| No. of Filter Elements         | 1                                                     |  |  |
| Filter Material                | Microfibre                                            |  |  |
| Filter Type                    | Cartridge                                             |  |  |
| Noise Level                    | 75.3 dB(A)                                            |  |  |
| Note                           | With cleaning set, brush, conical and toothed nozzle. |  |  |