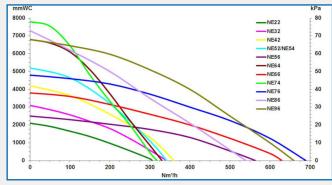

## 112A FLOW DIAGRAM

Air powered ejectors Air performance data are based on 7 bar supply pressure