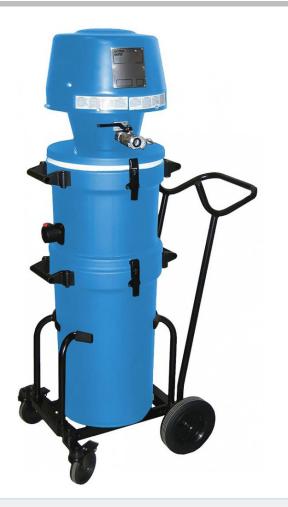

# NEDERMAN INDUSTRIAL VACUUM CLEANER 112A

#### DESCRIPTION

The Nederman Industrial Vacuum Cleaner 112A is a high capacity vacuum unit for suction and transportation of grease and other high viscosity material.

The material is collected in a plastic bag for easier discharge.

Suction equipment is made for heavy duty work. The container is mounted to the trolley by brackets.