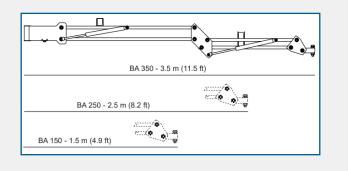

## **TECHNICAL SPECIFICATION & MODELS**

| Model    | Arm Length (m) | Weight (kg) |
|----------|----------------|-------------|
| 40180000 | 1.5            | 9.7         |
| 40180010 | 2.5            | 16.5        |
| 40180020 | 3.5            | 19.2        |

## ARM LENGTHS