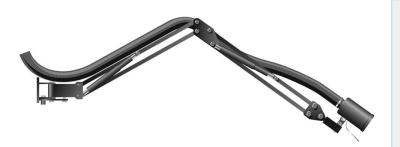

### **DESCRIPTION**

Ergonomic, space saving and full suction for hard-to-reach areas.

In order to gain maximum accessability, the balance extraction arm is built up with two gas damper balanced sections. The extractor has three swivel points, one at the base, one at the middle and one at the point where the nozzle is attached. The nozzle can therefore be moved to any chosen position within the reach of the balance arm.

The arms can be equipped with all suction nozzles within the Nederman High Vacuum programme. The friction for sideways movement is adjustable. The balance arm can be mounted in three different ways: to a wall, to a work bench or to an extension arm.