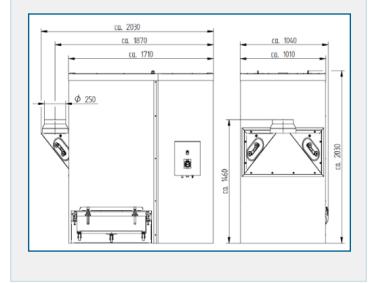

## TECHNICAL SPECIFICATION

| Dimensions (LxWxH)          | 2030 x 1040 x 2030 mm |
|-----------------------------|-----------------------|
| Voltage                     | 400 V                 |
| Motor                       | 4.0 kW                |
| Frequency (Rated)           | 50 Hz                 |
| Fuse                        | 16 A                  |
| Max. Negative Pressure      | 3400 Pa               |
| Max. Airflow                | 4500 m³/h             |
| Sound Level                 | 74 dB(A)              |
| Filter Surface              | 36 m <sup>2</sup>     |
| No. of filter elements      | 3 pc                  |
| Filter Cleaning             | Jet-Pulse             |
| Weight                      | 350 kg                |
| Intake                      | 250 mm                |
| Dust Collection Bin         | 100-150 liters        |
| Compressed air requirement* | ca. 19 I/impuls       |
| Compressed air connection   | 4-6 bar               |

#### **DIMENSIONS**