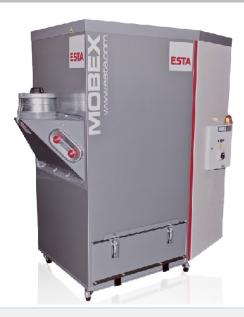

# ESTA MOBEX P-36

### **DESCRIPTION**

The ESTA Mobex P series of compact stationary dust extractors is for extracting dry and free-flowing dusts. The extractors can be used in nearly all industries for individual and multiple workstations; e.g. at circular saws, grinding and milling machines, etc. Up to four extraction points can be serviced simultaneously. The devices are based on an innovative housing concept with a patent-pending fold system and can be optionally supplied as IFA-tested versions.

# **FEATURES**

- High suction performance
- Low operating costs thanks to cleanable permanent filter
- Long filter life due to a pre-separation system
- Low operating noise thanks to a sound-insulated housing
- Small space requirement due to compact design
- Easy, dust-free removal of collected material through a new disposal system

#### **CHARACTERISTICS**

- Automatic jet pulse cleaning system
- Cleanable long life filter cartridges (dust classification M)
- Integrated impact separator
- Easy to replaceable dust collection bins
- New housing structure of sandwich panel