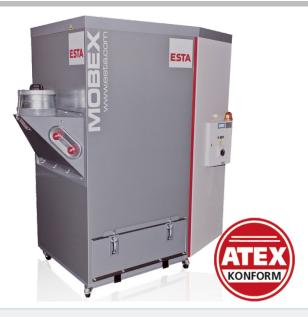

# ESTA MOBEX P-36 ATEX

# **DESCRIPTION**

The ATEX-compliant version of the MOBEX P-36 is suitable for use in ATEX Zone 22 explosion-prone areas.

The ESTA Mobex P series of compact stationary dust extractors is for extracting dry and free-flowing dusts. The extractors can be used in nearly all industries for individual and multiple workstations; e.g. at circular saws, grinding and milling machines, etc. Up to four extraction points can be serviced simultaneously. The devices are based on an innovative housing concept with a patent-pending fold system.

# **FEATURES**

- High suction performance
- Low operating costs thanks to cleanable permanent filter
- Long filter life due to a pre-separation system
- Low operating noise thanks to a sound-insulated housing
- Small space requirement due to compact design
- Easy, dust-free removal of collected material through a new disposal system

# **CHARACTERISTICS**

- Automatic jet pulse cleaning system
- Cleanable long life filter cartridges (dust classification M)
- Integrated impact separator
- Easy to replaceable dust collection bins
- New housing structure of sandwich panel