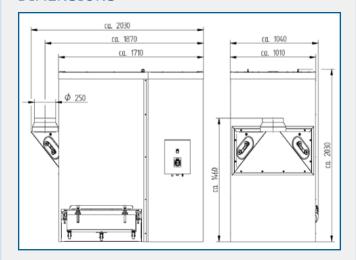

# TECHNICAL SPECIFICATION

| Dimensions (LxWxH)          | 2030 x 1040 x 2030 mm |
|-----------------------------|-----------------------|
| Voltage                     | 400 V                 |
| Motor                       | 4.0 kW                |
| Frequency (Rated)           | 50 Hz                 |
| Fuse                        | 16 A                  |
| Max. Negative Pressure      | 3400 Pa               |
| Max. Airflow                | 4500 m³/h             |
| Sound Level                 | 74 dB(A)              |
| Filter Surface              | 36 m <sup>2</sup>     |
| No. of filter elements      | 3 pc                  |
| Filter Cleaning             | Jet-Pulse             |
| Weight                      | 350 kg                |
| Intake                      | 250 mm                |
| Dust Collection Bin         | 100-150 liters        |
| Compressed air requirement* | ca. 19 l/impuls       |
| Compressed air connection   | 4-6 bar               |

#### **DIMENSIONS**