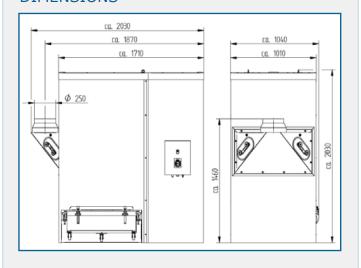

# TECHNICAL SPECIFICATION

| Dimensions (LxWxH)          | 2030 x 1040 x 2030 mm |
|-----------------------------|-----------------------|
| Voltage                     | 400 V                 |
| Motor                       | 4.0 kW                |
| Frequency (Rated)           | 50 Hz                 |
| Fuse                        | 16 A                  |
| Max. Negative<br>Pressure   | 3400 Pa               |
| Max. Airflow                | 4500 m³/h             |
| Sound Level                 | 74 dB(A)              |
| Filter Surface              | 36 m <sup>2</sup>     |
| No. of filter elements      | 3 pc                  |
| Filter Cleaning             | Jet-Pulse             |
| Weight                      | 350 kg                |
| Intake                      | 250 mm                |
| Dust Collection Bin         | 100-150 liters        |
| Compressed air requirement* | ca. 19 l/impuls       |
| Compressed air connection   | 4-6 bar               |

## **DIMENSIONS**