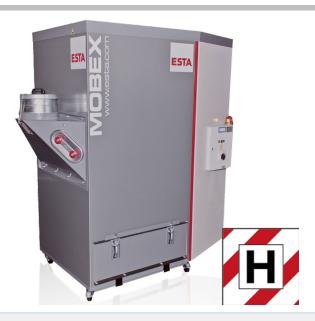

# ESTA MOBEX P-36 H

## **DESCRIPTION**

The MOBEX P36 in an IFA-certified version, are suitable for extracting Dust Class H dusts which are hazardous to health.

The ESTA Mobex P series of compact stationary dust extractors is for extracting dry and free-flowing dusts. The extractors can be used in nearly all industries for individual and multiple workstations; e.g. at circular saws, grinding and milling machines, etc. Up to four extraction points can be serviced simultaneously. The devices are based on an innovative housing concept with a patent-pending fold system.

## **FEATURES**

- High suction performance
- Low operating costs thanks to cleanable permanent filter
- Long filter life due to a pre-separation system
- Low operating noise thanks to a sound-insulated housing
- Small space requirement due to compact design
- Easy, dust-free removal of collected material through a new disposal system

#### **CHARACTERISTICS**

- Automatic jet pulse cleaning system
- Cleanable long life filter cartridges (dust classification M)
- Integrated impact separator
- Easy to replaceable dust collection bins
- New housing structure of sandwich panel