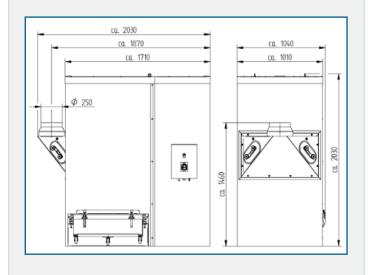

### TECHNICAL SPECIFICATION

| Dimensions (LxWxH)          | 2030 x 1040 x 2030 mm |
|-----------------------------|-----------------------|
| Voltage                     | 400 V                 |
| Motor                       | 4.0 kW                |
| Frequency (Rated)           | 50 Hz                 |
| Fuse                        | 16 A                  |
| Max. Negative Pressure      | 3400 Pa               |
| Max. Airflow                | 4500 m³/h             |
| Sound Level                 | 74 dB(A)              |
| Filter Surface              | 36 m <sup>2</sup>     |
| No. of filter elements      | 3 pc                  |
| Filter Cleaning             | Jet-Pulse             |
| Weight                      | 350 kg                |
| Intake                      | 250 mm                |
| Dust Collection Bin         | 100-150 liters        |
| Compressed air requirement* | ca. 19 l/impuls       |
| Compressed air connection   | 4-6 bar               |

#### **DIMENSIONS**