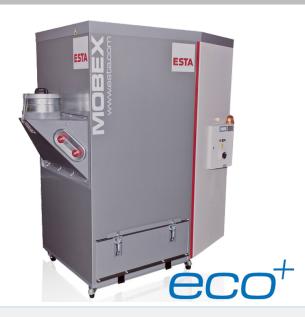

# ESTA MOBEX P-36eco+

#### **DESCRIPTION**

The ATEX-compliant version of the MOBEX P-36 is suitable for use in ATEX Zone 22 explosion-prone areas.

The ESTA Mobex P series of compact stationary dust extractors is for extracting dry and free-flowing dusts. The extractors can be used in nearly all industries for individual and multiple workstations; e.g. at circular saws, grinding and milling machines, etc. Up to four extraction points can be serviced simultaneously. The devices are based on an innovative housing concept with a patent-pending fold system.

### **FEATURES**

- High suction performance
- Low operating costs thanks to cleanable permanent filter
- Long filter life due to a pre-separation system
- Low operating noise thanks to a sound-insulated housing
- Small space requirement due to compact design
- Easy, dust-free removal of collected material through a new disposal system

## **CHARACTERISTICS**

- Automatic jet pulse cleaning system
- Cleanable long life filter cartridges (dust classification M)
- Integrated impact separator
- Easy to replaceable dust collection bins
- New housing structure of sandwich panel